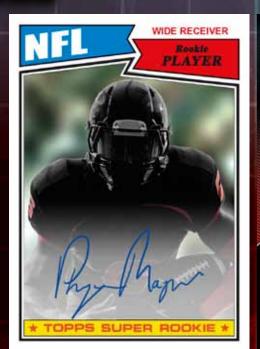

<u>1976 Topps Rookie Autograph Cards</u> – (up to 40 subjects) NFLPA Rookie Premiere class featuring signed On-Card Autographs #'d.

<u>1987 Topps Super Rookie Autograph</u> – (up to 40 subjects) NFLPA Rookie Premiere class featuring signed On-Card Autographs #'d.