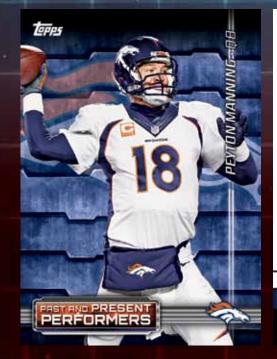

4,000 Yard Club (10 subjects) New design headlining quarterbacks from the 2014 season that hit the 4,000-yard passing milestone. (1:6 packs)

Past & Present Performers (30 cards) The greatest players from each NFL franchise, past and present, are celebrated on these doubled-sided cards. The front showcases the franchise player of the 2015 season, while the back pays respect to a gridiron legend (1:6 packs) NEW!