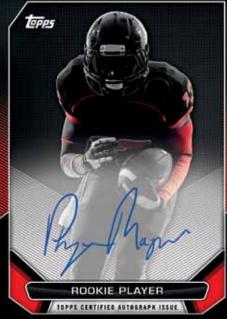

# Each Hobby Box Guarantees 1 Auto or Relic per box! Each Hobby Jumbo Box Guarantees 2 Autos and 1 Rookie Patch per box!

<u>Topps Autographs</u> Highlighting up to 50 of the top NFL players of the past, present and future.

In the Name Relics (50 subjects) Letters from the nameplate of veteran jerseys. Each letter will be seq #'d 1/1. HOBBY AND HOBBY JUMBO ONLY!

60th Anniversary Autographed Card

**Topps Autograph Card** 