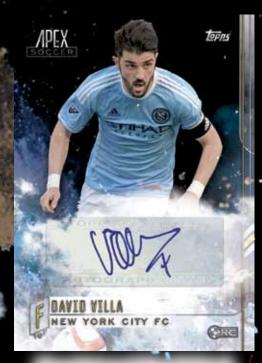

## THIS SUMMER, TOPPS WILL WELCOME A NEW ADDITION TO ITS MLS PORTFOLIO!

Topps Apex Soccer will present MLS like you've never seen it before, with:

- Revamped Thematic Content that includes player pairings and dual cards
- Artistically-Inspired Card Designs
- New Autograph Subjects, including internationally renowned superstar David Villa and MLS icon Jorge Campos
- An Appealing Price Point that welcomes ALL levels of collectors

## **AUTOGRAPH CARDS**

Each Hobby Box of 2015 Topps Apex Soccer will deliver TWO Autograph Cards!

BASE AUTOGRAPH PARALLEL - an autograph parallel of the Apex base card.

- Gold Parallel: sequentially #'d.
- Orange Parallel: sequentially #'d to 25. HOBBY ONLY
- Red Parallel: sequentially #'d to 5.
- Black Parallel: #'d 1/1.