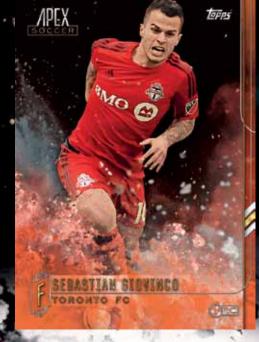

# **BASE CARDS**

The 2015 Topps Apex Soccer base set will consist of Major League Soccer's top 100 players on a striking card design.

Look for rookie cards of MLS newcomers such as

Mix Diskerud, David Villa, Sebastian Giovinco and Frank Lampard!