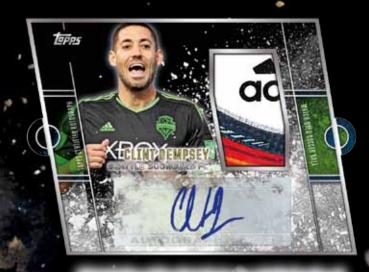

# **AUTOGRAPH CARDS**

Additionally, look for one Match Day Die-Cut Autograph Relic Card in each case!

## MATCH DAY DIE-CUT AUTOGRAPH RELIC

Featuring a jumbo piece of a match-used soccer ball paired with an autograph.

1 PER HOBBY CASE HOBBY ONLY

Parallels for Now and Then Dual Autographs, Dual Autographs and Match Day Die-Cut Auto Relics will include, but are not limited to: