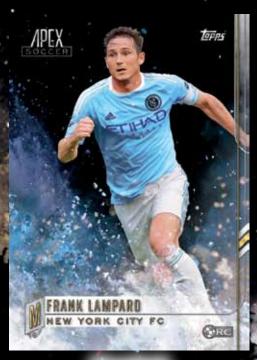

# **BASE CARDS**

The 2015 Topps Apex Soccer base set will consist of Major League Soccer's top 100 players on a striking card design.

Look for rookie cards of MLS newcomers such as

Mix Diskerud, David Villa, Sebastian Giovinco and Frank Lampard!