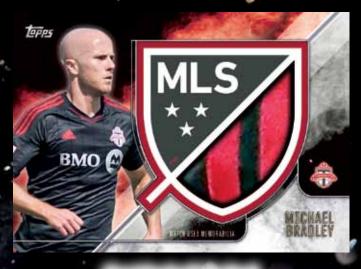

### CREST JUMBO RELIC HOBBY ONLY

Available EXCLUSIVELY in hobby boxes, the Crest Jumbo Relics will feature a jumbo relic swatch shaped in the form of the new MLS league crest. Sequentially #'d.

1 PER HOBBY BOX

- Gold Parallel: sequentially #'d.
- Orange Parallel: sequentially #'d to 25.
- Red PATCH Parallel: featuring a multi-colored match-worn jersey patch piece. Sequentially #'d to 5.
- Black ADIDAS Parallel: featuring the Adidas logo from a match-worn jersey. #'d 1/1.
- Printing Plates: featuring a prime match-worn jersey patch piece. #'d 1/1.