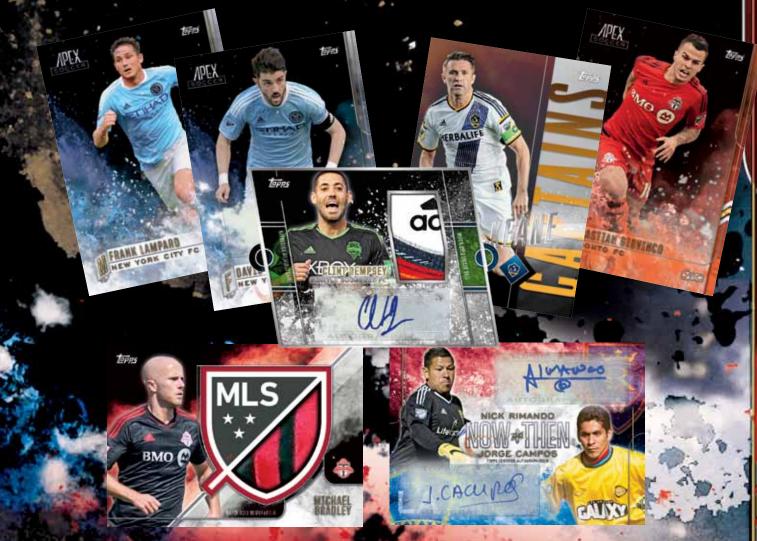

# **BASE CARDS**

The 2015 Topps Apex Soccer base set will consist of Major League Soccer's top 100 players on a striking card design.

Look for rookie cards of MLS newcomers such as

Mix Diskerud, David Villa, Sebastian Giovinco and Frank Lampard!

## **AUTOGRAPH CARDS**

Each Hobby Box of 2015 Topps Apex Soccer will deliver TWO Autograph Cards!

BASE AUTOGRAPH PARALLEL - an autograph parallel of the Apex base card.

- Gold Parallel: sequentially #'d.
- Orange Parallel: sequentially #'d to 25. HOBBY ONLY
- Red Parallel: sequentially #'d to 5.
- Black Parallel: #'d 1/1.

#### NOW AND THEN DUAL AUTOGRAPHS

Pairing MLS icons of yesterday with today's biggest stars. Sequentially #'d.

## **DUAL AUTOGRAPHS**

Thematically-paired subjects from across Major League Soccer. Sequentially #'d.

Match Day Die-Cut Autograph Relic Card

## **CAPTAINS**

Featuring team captains of Major League Soccer whose leadership and perseverance distinguish themselves from others.