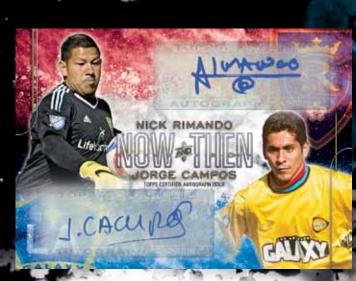

#### NOW AND THEN DUAL AUTOGRAPHS

Pairing MLS icons of yesterday with today's biggest stars. Sequentially #'d.