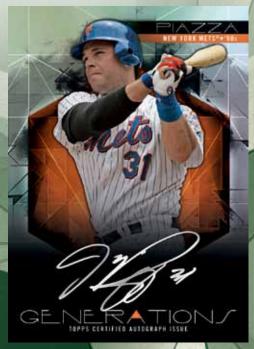

# INSERT CARDS

FINEST GENERATIONS MLB® Greats from past generations. NEW!

- Refractor Parallel: sequentially #'d to 25.
- Red Refractor Parallel: sequentially #'d to 5.
- SuperFractor Parallel: #'d 1/1.
- Autograph Parallel sequentially #'d.

- Die-Cut Refractor Parallel: sequentially #'d to 25.
- Die-Cut Red Refractor Parallel: sequentially #'d to 5.
- Die-Cut SuperFractor Parallel: #'d 1/1.

Finest Generations Insert Card

Finest Generations Insert Card -Autograph Parallel