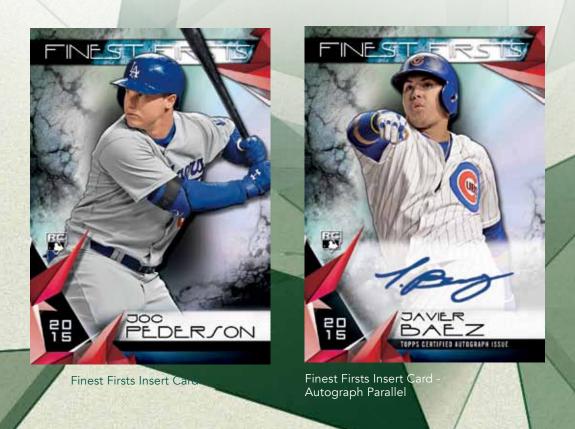

### INSERT CARDS

**FINEST FIRSTS** *MLB*<sup>®</sup> Rookies making their inaugural appearance in Topps Finest. **NEW!** 

- Refractor Parallel: sequentially #'d to 25.
- Red Refractor Parallel: sequentially #'d to 5.
- SuperFractor Parallel: #'d 1/1.
  - Autograph Parallel:
    - Blue Refractor Parallel: sequentially #'d.
    - Green Refractor Parallel: sequentially #'d.
    - Gold Refractor Parallel: sequentially #'d.
    - Orange Refractor Parallel: sequentially #'d to 25.
    - Red Refractor Parallel: sequentially #'d to 5.
    - SuperFractor Parallel: #'d 1/1.
    - Printing Plates: #'d 1/1.