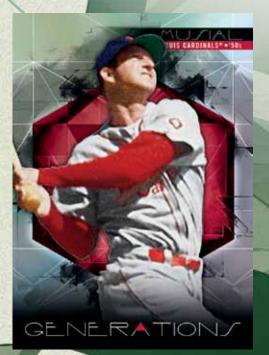

# INSERT CARDS

FINEST GENERATIONS MLB® Greats from past generations. NEW!

- Refractor Parallel: sequentially #'d to 25.
- Red Refractor Parallel: sequentially #'d to 5.
- SuperFractor Parallel: #'d 1/1.
- Autograph Parallel sequentially #'d.

- Die-Cut Refractor Parallel: sequentially #'d to 25.
- Die-Cut Red Refractor Parallel: sequentially #'d to 5.
- Die-Cut SuperFractor Parallel: #'d 1/1.

Finest Generations Insert Card

Finest Generations Insert Card -Autograph Parallel