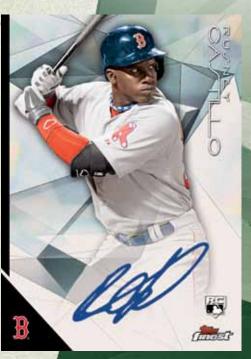

# AUTOGRAPH CARDS

FINEST AUTOGRAPHS The best MLB® Veterans, All-Stars, and Rookies on Finest technology.

- Blue Refractor Parallel: sequentially #'d.
  Green Refractor Parallel: sequentially #'d.
  Gold Refractor Parallel: sequentially #'d.
  Orange Refractor Parallel: sequentially #'d to 25.
  Red Refractor Parallel: sequentially #'d to 5.
  SuperFractor Parallel: #'d 1/1.

- Printing Plates: #'d 1/1.

Finest Autograph Card

Finest Autograph Card -Red Refractor Parallel