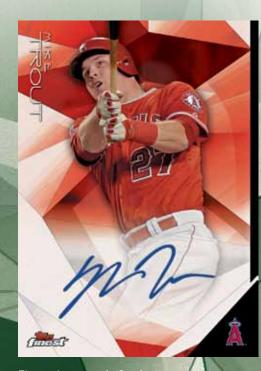

# AUTOGRAPH CARDS

FINEST AUTOGRAPHS The best MLB® Veterans, All-Stars, and Rookies on Finest technology.

- Blue Refractor Parallel: sequentially #'d.
  Green Refractor Parallel: sequentially #'d.
  Gold Refractor Parallel: sequentially #'d.
  Orange Refractor Parallel: sequentially #'d to 25.
  Red Refractor Parallel: sequentially #'d to 5.
  SuperFractor Parallel: #'d 1/1.

- Printing Plates: #'d 1/1.

Finest Autograph Card

Finest Autograph Card -Red Refractor Parallel