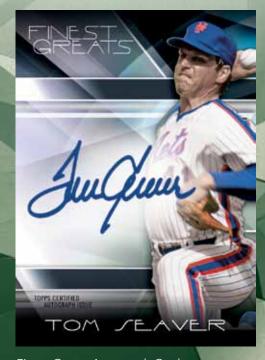

### AUTOGRAPH CARDS

FINEST GREATS AUTOGRAPHS Elite MLB® Veterans and Legends will be featured with ON-CARD autographs on Finest technology. 1 PER CASE!

- Gold Refractor Parallel: sequentially #'d.
- Orange Refractor Parallel: sequentially #'d to 25.
- Red Refractor Parallel: sequentially #'d to 5.
- SuperFractor Parallel: #'d 1/1.
  Printing Plates: #'d 1/1.

Finest Greats Autograph Card