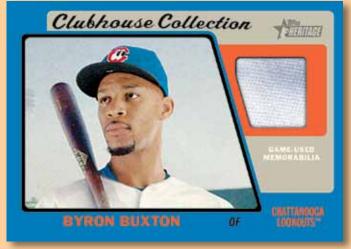

## **CLUBHOUSE COLLECTION™ RELICS**

- Blue-Bordered Parallel: sequentially #'d.
- Orange-Bordered Parallel: sequentially #'d to 25.
- Black-Bordered Patch Parallel: featuring a multi-colored patch and #'d 1/1.
- Printing Plate Patch Parallel: featuring a multi-colored patch and #'d 1/1. NEW!

## ROAD TO THE SHOW™ INSERT CARDS

Showcasing the road that *Minor League Baseball®* stars will travel on their path to the Bigs.

**Clubhouse Collection Relic Card - Blue Parallel** 

**Minor Miracles Insert Card** 