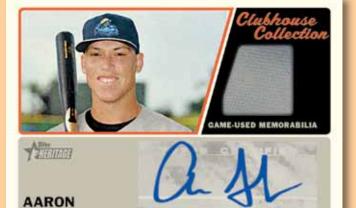

**Clubhouse Collection Autograph Relic Card** 

## **CLUBHOUSE COLLECTION™ AUTOGRAPH RELICS**

Featuring an autograph and relic of the biggest stars in *Minor League Baseball®*.

- Orange-Bordered Parallel: sequentially #'d to 25.
- Black-Bordered Patch Parallel: featuring a multi-colored patch piece and #'d 1/1. NEW!
- Printing Plate Patch Parallel: featuring a multi-colored patch piece and #'d 1/1. NEW!