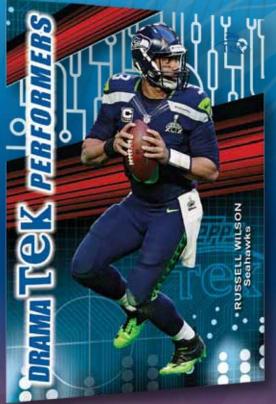

## AUTOGRA

- DramaTEK PERFORMERS™ AUTOGRAPHS: A recreate of the 2000 Topps TEK® DramaTEK Performers™ insert component. Subjects will be the biggest superstars in the game today.
  - o Red Orbit Diffractor Parallel: sequentially #'d to 5. o Black Galactic Diffractor Parallel: #'d 1/1.
- LOW-TEK DIFFRACTOR AUTOGRAPHS: Showcasing ON-CARD autographs of the NFL's top veterans. Sequentially numbered to 25.

## **INSERT CARDS**

- **RETRO UNIFORM SHORT PRINTS:** Short prints of 10 of the biggest NFL Superstars on base pattern 1 with vintage uniform imagery. Sequentially numbered to 50.
  - o Red Orbit Diffractor Parallel: sequentially #'d to 5.
  - o Black Galactic Diffractor Parallel: #'d 1/1.
- BRIGHT HORIZONS™: Showcasing the NFL's top young veterans and rookies on a horizontal design with city skyline backdrops. Sequentially numbered to 50.
  - o Red Orbit Diffractor Parallel: sequentially #'d to 5.
  - o Black Galactic Diffractor Parallel: #'d 1/1.
- DramaTEK PERFORMERS™: A recreate of the Topps TEK DramaTEK Performers insert component. Featuring the biggest stars in the game. Sequentially numbered to 50.
  - o Red Orbit Diffractor Parallel: sequentially #'d to 5.
  - o Black Galactic Diffractor Parallel: #'d 1/1.
- LOW-TEK DIFFRACTORS Featuring the design used in 2014 Topps High Tek Baseball. Sequentially numbered to 50.