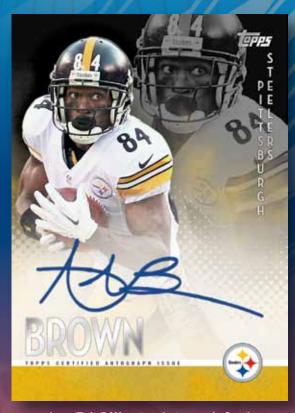

## **AUTOGRAPHED CARDS**

- HIGH TEK™ AUTOGRAPHS: Showcasing ON-CARD autographs of the NFL's top veterans, rookies and Hall of Famers with action photography on acetate technology.
  - o Tidal Diffractor Parallel: sequentially #'d.
  - o Gold Diffractor Parallel: sequentially #'d.
  - o Clouds Diffractor Parallel: sequentially #'d to 25.
  - o Red Orbit Diffractor Parallel: sequentially #'d to 5.
  - o Black Galactic Diffractor Parallel: #'d 1/1.
  - o Printing Proofs: #'d 1/1.
- BRIGHT HORIZONS™ AUTOGRAPHS: Showcasing ON-CARD autographs of the NFL's top young veterans and rookies on a horizontal design and acetate technology.
  - o Red Orbit Diffractor Parallel: sequentially #'d to 5.
  - o Black Galactic Diffractor Parallel: #'d 1/1.