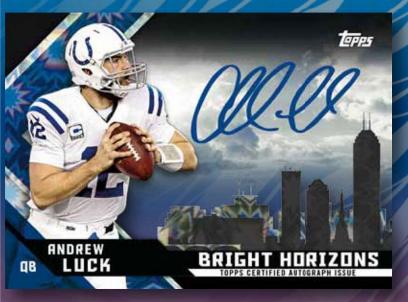

## **AUTOGRAPHED CARDS**

- HIGH TEK™ AUTOGRAPHS: Showcasing ON-CARD autographs of the NFL's top veterans, rookies and Hall of Famers with action photography on acetate technology.
  - o Tidal Diffractor Parallel: sequentially #'d.
  - o Gold Diffractor Parallel: sequentially #'d.
  - o Clouds Diffractor Parallel: sequentially #'d to 25.
  - o Red Orbit Diffractor Parallel: sequentially #'d to 5.
  - o Black Galactic Diffractor Parallel: #'d 1/1.
  - o Printing Proofs: #'d 1/1.
- BRIGHT HORIZONS™ AUTOGRAPHS: Showcasing ON-CARD autographs of the NFL's top young veterans and rookies on a horizontal design and acetate technology.
  - o Red Orbit Diffractor Parallel: sequentially #'d to 5.
  - o Black Galactic Diffractor Parallel: #'d 1/1.