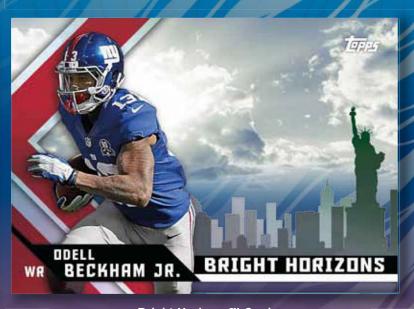

## **INSERT CARDS**

- **RETRO UNIFORM SHORT PRINTS:** Short prints of 10 of the biggest NFL Superstars on base pattern 1 with vintage uniform imagery. Sequentially numbered to 50.
  - o Red Orbit Diffractor Parallel: sequentially #'d to 5.
  - o Black Galactic Diffractor Parallel: #'d 1/1.
- BRIGHT HORIZONS™: Showcasing the NFL's top young veterans and rookies on a horizontal design with city skyline backdrops. Sequentially numbered to 50.
  - o Red Orbit Diffractor Parallel: sequentially #'d to 5.
  - o Black Galactic Diffractor Parallel: #'d 1/1.
- DramaTEK PERFORMERS™: A recreate of the Topps TEK DramaTEK Performers insert component. Featuring the biggest stars in the game. Sequentially numbered to 50.
  - o Red Orbit Diffractor Parallel: sequentially #'d to 5.
  - o Black Galactic Diffractor Parallel: #'d 1/1.
- LOW-TEK DIFFRACTORS Featuring the design used in 2014 Topps High Tek Baseball. Sequentially numbered to 50.