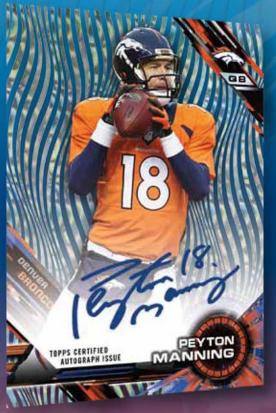

## **AUTOGRAPHED CARDS**

- HIGH TEK™ AUTOGRAPHS: Showcasing ON-CARD autographs of the NFL's top veterans, rookies and Hall of Famers with action photography on acetate technology.
  - o Tidal Diffractor Parallel: sequentially #'d.
  - o Gold Diffractor Parallel: sequentially #'d.
  - o Clouds Diffractor Parallel: sequentially #'d to 25.
  - o Red Orbit Diffractor Parallel: sequentially #'d to 5.
  - o Black Galactic Diffractor Parallel: #'d 1/1.
  - o Printing Proofs: #'d 1/1.
- BRIGHT HORIZONS™ AUTOGRAPHS: Showcasing ON-CARD autographs of the NFL's top young veterans and rookies on a horizontal design and acetate technology.
  - o Red Orbit Diffractor Parallel: sequentially #'d to 5.
  - o Black Galactic Diffractor Parallel: #'d 1/1.