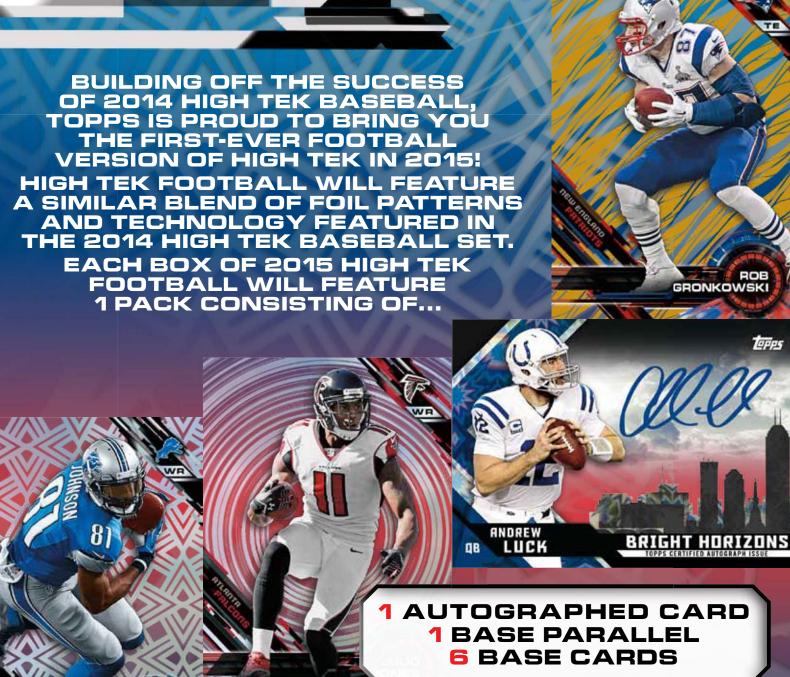

## **AUTOGRAPHED CARDS**

- HIGH TEK™ AUTOGRAPHS: Showcasing ON-CARD autographs of the NFL's top veterans, rookies and Hall of Famers with action photography on acetate technology.
  - o Tidal Diffractor Parallel: sequentially #'d.
  - o Gold Diffractor Parallel: sequentially #'d.
  - o Clouds Diffractor Parallel: sequentially #'d to 25.
  - o Red Orbit Diffractor Parallel: sequentially #'d to 5.
  - o Black Galactic Diffractor Parallel: #'d 1/1.
  - o Printing Proofs: #'d 1/1.
- BRIGHT HORIZONS™ AUTOGRAPHS: Showcasing ON-CARD autographs of the NFL's top young veterans and rookies on a horizontal design and acetate technology.
  - o Red Orbit Diffractor Parallel: sequentially #'d to 5.
  - o Black Galactic Diffractor Parallel: #'d 1/1.

## **BASE CARDS**

• BASE CARDS: Consisting of the NFL's top veterans, rookies and Hall of Famers with action photography on acetate technology.

### **BASE CARD PARALLELS**

- o Purple Rainbow Diffractor Parallel Limited
- o Confetti Diffractor Parallel: sequentially #'d.
- PATTERN 1 o Tidal Diffractor Parallel: sequentially #'d.
  - o Gold Rainbow Diffractor Parallel: sequentially #'d.
  - o Clouds Diffractor Parallel: sequentially #'d to 25.
- o Red Orbit Diffractor Parallel: sequentially #'d to 5.
- o Black Galactic Diffractor Parallel: #'d 1/1.
- o Black Rainbow Diffractor Parallel: #'d 1/1.
- o Printing Proofs: #'d 1/1.