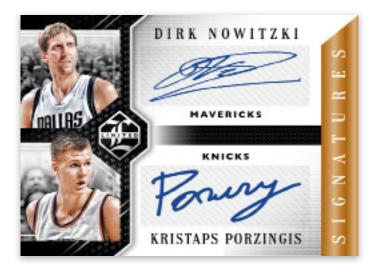

ROOKIE JERSEY AUTOGRAPHS
GOLD SPOTLIGHT

**LIMITED SIGNATUES** 

**LIMITED DUAL SIGNATURES** 

**LIMITED TRIO SIGNATURES** 

Limited is packed with unique autograph content!

Look for inserts that feature single, dual and triple signatures
all sequentially numbered to 99 or less!