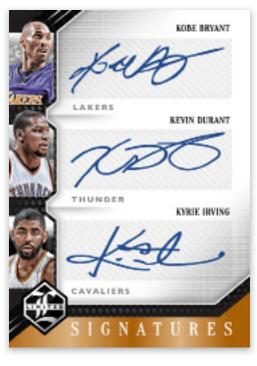

ROOKIE JERSEY AUTOGRAPHS
GOLD SPOTLIGHT

**LIMITED SIGNATUES** 

**LIMITED DUAL SIGNATURES** 

**LIMITED TRIO SIGNATURES** 

Limited is packed with unique autograph content!

Look for inserts that feature single, dual and triple signatures
all sequentially numbered to 99 or less!