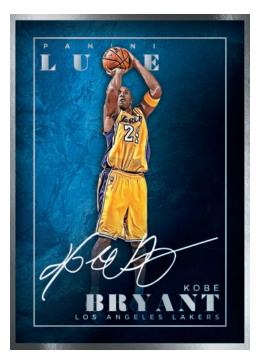

## LUXEBASKETBALL

2015-16 NBA TRADING CARDS

LUXEBASKETBALL 2015-16 NBA TRADING CARDS

**LUXE AUTOGRAPHS RUBY** 

**LUXE AUTOGRAPHS SAPPHIRE** 

**LUXE AUTOGRAPHS GOLD** 

New this year: Each parallel has a distinct color metal frame! Every box of Luxe Basketball delivers at least one metal-framed autograph! Look for the 1-of-1 Black parallel!

LUXEBASKETBALL 2015-16 NBA TRADING CARDS

DELUXE DELUXE DELUXE

New to Luxe this year is the limited DeLuxe autograph insert! DeLuxe features a robust autograph checklist with rookies and veterans and is sequentially numbered to 25!