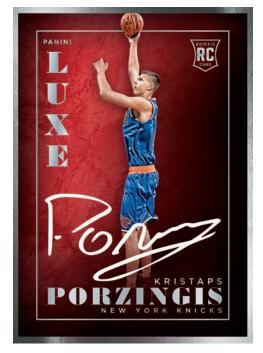

## LUXEBASKETBALL

2015-16 NBA TRADING CARDS

LUXEBASKETBALL 2015-16 NBA TRADING CARDS

**LUXE AUTOGRAPHS RUBY** 

**LUXE AUTOGRAPHS SAPPHIRE** 

**LUXE AUTOGRAPHS GOLD** 

New this year: Each parallel has a distinct color metal frame! Every box of Luxe Basketball delivers at least one metal-framed autograph! Look for the 1-of-1 Black parallel!

LUXEBASKETBALL 2015-16 NBA TRADING CARDS

DELUXE DELUXE DELUXE

New to Luxe this year is the limited DeLuxe autograph insert! DeLuxe features a robust autograph checklist with rookies and veterans and is sequentially numbered to 25!