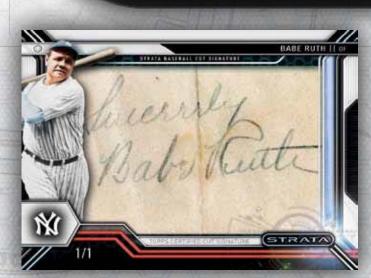

# ERATA SEE ALA

Cut Signature Card

### **STRATA SIGNATURE** (Up to 30 subjects)

#### PARALLELS INCLUDE:

- Gold: sequentially numbered to 25.
- Red: sequentially numbered 1/1.

**Dual Autographed Card** 

**DUAL AUTOGRAPH** Sequentially numbered to 5.

**CUT SIGNATURES** Sequentially numbered 1/1.