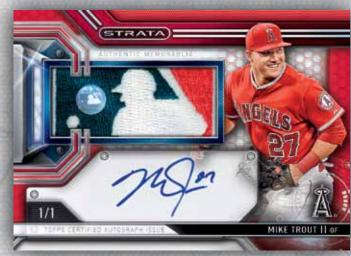

FIND ONE AUTOGRAPH AND ONE STRATA RELIC IN EVERY BOX! EVERY OTHER BOX INCLUDES AN AUTOGRAPHED STRATA RELIC.

IN STORES JULY 2016

Clearly Authentic Autograph Relic Card

Clearly Authentic Autograph Relic Card - Red MLB® Silhouetted Batter Logo Parallel

# CLEARLY AUTHENTIC AUTOGRAPHED RELIC MLB® AUTHENTICATED CARDS (Over 20 subjects) PARALLELS INCLUDE:

- Blue: sequentially numbered to 99.
- Green: sequentially numbered to 75.
- Black: sequentially numbered to 50.
- Gold: sequentially numbered to 25.
- Red MLB® Silhouetted Batter Logo Patch: numbered 1/1.
- Red Laundry Tag: numbered 1/1.
- Red Button: numbered 1/1.
- Red Button Hole: numbered 1/1.
- Red Majestic Logo Patch: numbered 1/1.

AUTOGRAPHED MLB® AUTHENTICATED RELICS