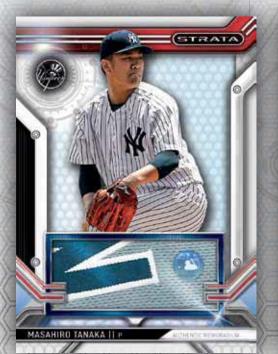

# EPPS STRATE

Clearly Authentic Relic Card

Clearly Authentic Relic Card Red Majestic Logo Parallel

# CLEARLY AUTHENTIC MLB® AUTHENTICATED RELIC CARDS (Over 20 subjects) PARALLELS INCLUDE:

- Blue: sequentially numbered to 99.
- · Green: sequentially numbered to 75.
- Black: sequentially numbered to 50.
- · Gold: sequentially numbered to 25.
- Baseball: Includes a piece of game-use baseball: sequentially numbered to 3.
- Red MLB® Silhouetted Batter Logo Patch: numbered 1/1.
- Red Laundry Tag: numbered 1/1.
- Red Button: numbered 1/1.
- Red Button Hole: numbered 1/1.
- Red Majestic Logo Patch: numbered 1/1.

MLB AUTHENTICATED RELICS