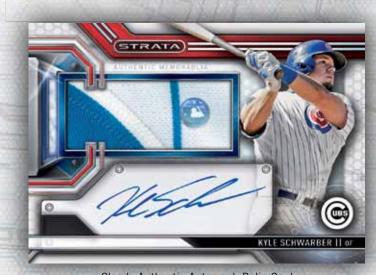

FIND ONE AUTOGRAPH AND ONE STRATA RELIC IN EVERY BOX! EVERY OTHER BOX INCLUDES AN AUTOGRAPHED STRATA RELIC.

IN STORES JULY 2016

Clearly Authentic Autograph Relic Card

Clearly Authentic Autograph Relic Card - Red MLB® Silhouetted Batter Logo Parallel

# CLEARLY AUTHENTIC AUTOGRAPHED RELIC MLB® AUTHENTICATED CARDS (Over 20 subjects) PARALLELS INCLUDE:

- Blue: sequentially numbered to 99.
- Green: sequentially numbered to 75.
- Black: sequentially numbered to 50.
- Gold: sequentially numbered to 25.
- Red MLB® Silhouetted Batter Logo Patch: numbered 1/1.
- Red Laundry Tag: numbered 1/1.
- Red Button: numbered 1/1.
- Red Button Hole: numbered 1/1.
- Red Majestic Logo Patch: numbered 1/1.

AUTOGRAPHED MLB® AUTHENTICATED RELICS