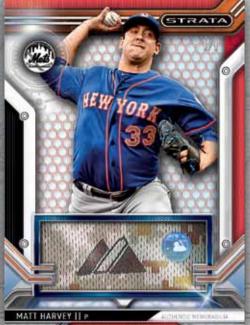

# EPPS STRATE

Clearly Authentic Relic Card

Clearly Authentic Relic Card Red Majestic Logo Parallel

# CLEARLY AUTHENTIC MLB® AUTHENTICATED RELIC CARDS (Over 20 subjects) PARALLELS INCLUDE:

- Blue: sequentially numbered to 99.
- · Green: sequentially numbered to 75.
- Black: sequentially numbered to 50.
- · Gold: sequentially numbered to 25.
- Baseball: Includes a piece of game-use baseball: sequentially numbered to 3.
- Red MLB® Silhouetted Batter Logo Patch: numbered 1/1.
- Red Laundry Tag: numbered 1/1.
- Red Button: numbered 1/1.
- Red Button Hole: numbered 1/1.
- Red Majestic Logo Patch: numbered 1/1.

MLB AUTHENTICATED RELICS