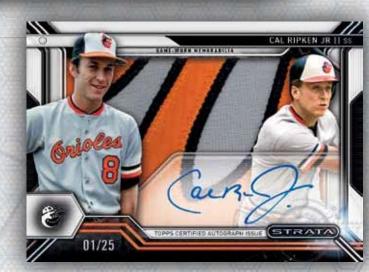

## **STRATA AUTOGRAPHS (Over 30 subjects)**

#### **PARALLELS INCLUDE:**

- Orange: sequentially numbered to 125.
- Blue: sequentially numbered to 99.
- Green: sequentially numbered to 75.
- Black: sequentially numbered to 50.
- Gold: sequentially numbered to 25.
- Red: sequentially numbered to 1/1.