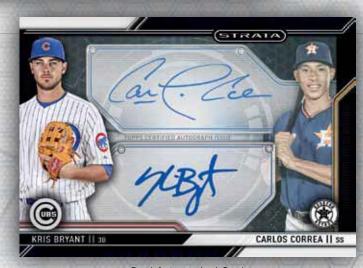

#### PARALLELS INCLUDE:

- Gold: sequentially numbered to 25.
- Red: sequentially numbered 1/1.

**Dual Autographed Card** 

**DUAL AUTOGRAPH** Sequentially numbered to 5.

**CUT SIGNATURES** Sequentially numbered 1/1.