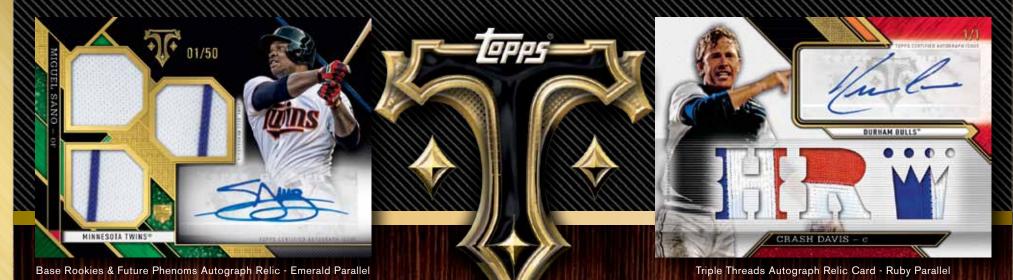

- Silver Parallel #'d to 75
- Emerald Parallel #'d to 50
- Onyx Parallel-#'d to 35
- Ruby Parallel #'d to 1
- Wood Parallel #'d to 1
- "White Whale" Printing Plates All 1 of 1's!

**TRIPLE THREADS AUTO RELICS** – Each card highlights 3 relic swatches with unique die cuts and an autograph. Select subjects will feature up to 3 different relic die cut variations! Base version will be seq #'d to 18.

- Silver Parallel #'d to 27
- Emerald Parallel #'d to 18
- Gold Parallel #'d to 9
- Sapphire Parallel #'d to 3

- Ruby Parallel #'d to 1
- Wood Parallel #'d to 1
- "White Whale" Printing Plates All 1 of 1's