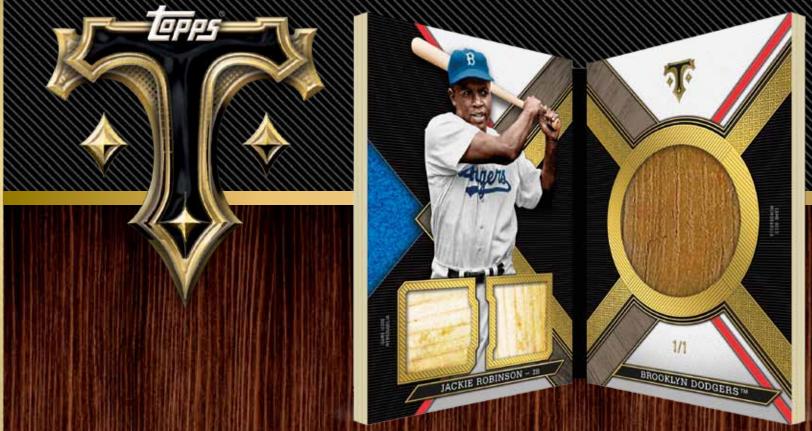

- Silver Parallel #'d to 27
- Emerald Parallel -#'d to 18
- Gold Parallel-#'d to 9
- Sapphire Parallel #'d to 3
- Ruby Parallel #'d to 1

**TRIPLE THREADS BAT NAME PLATES** – Each book card will feature 1 player with 3 relics, which include 2 patches and 1 bat nameplate. #'d 1 of 1.

TRIPLE THREADS RELICS LEGENDS — Cards highlighting 3 relic swatches, each with a unique die cut. Base version will be seq #'d to 36.

- Silver Parallel #'d to 27
- Emerald Parallel #'d to 18
- Gold Parallel-#'d to 9
- Sapphire Parallel #'d to 3
- Ruby Parallel #'d to 1