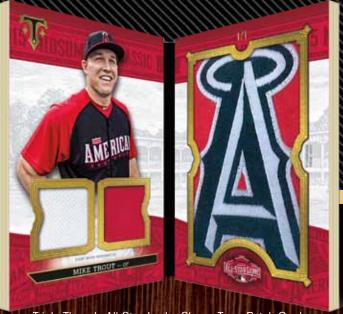

• Ruby Parallel – #'d to 1

Triple Threads All-Star Majestic Logo Patch Card

Triple Threads All-Star Jumbo Sleeve Team Patch Card

**TRIPLE THREADS ALL-STAR PATCHES** – All-Star player cards with 3 patch pieces from their *MLB*\* *All-Star Game*\* uniform on every card. Base verison seq #'d to 9.

### TRIPLE THREADS ALL-STAR JUMBO SLEEVE TEAM PATCHES -

All-Star players showcased on book cards. Each book will feature 1 player with 3 relics, which include 2 patches and 1 jumbo All-Star sleeve team patch. #'d 1 of 1.