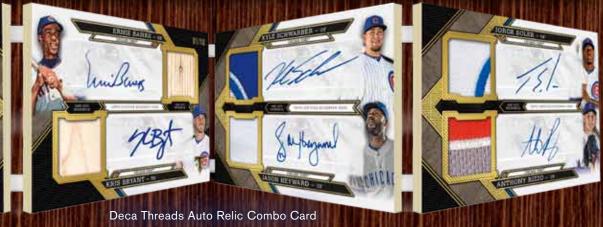

(1) Triple Relic Card #'d to 36 or less

(1) Triple Threads Unity Jumbo Relic Card #'d to 36 or less

TOPPS TRIPLE THREADS BASEBALL IS SCHEDULED TO STREET SEPTEMBER 2016

**DECA THREADS AUTO RELICS** – Book cards highlighting 1 player with 10 relic swatches and an autograph. Seq #'d to 10.