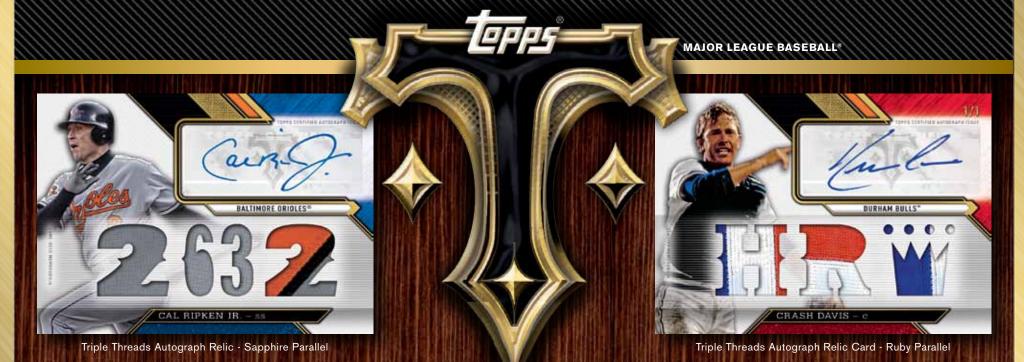

- Gold Parallel #'d to 9
- Sapphire Parallel #'d to 3
- Ruby Parallel #'d to 1
- Wood Parallel #'d to 1
- "White Whale" Printing Plates All 1 of 1's!

**TRIPLE THREADS AUTO RELIC COMBOS** – Card combinations highlighting 3 players with their respective autograph and relic swatch. Seq #d to 36.