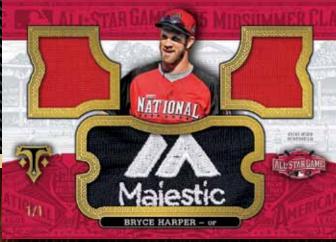

• Ruby Parallel – #'d to 1

Triple Threads All-Star Majestic Logo Patch Card

Triple Threads All-Star Jumbo Sleeve Team Patch Card

**TRIPLE THREADS ALL-STAR PATCHES** – All-Star player cards with 3 patch pieces from their *MLB*\* *All-Star Game*\* uniform on every card. Base verison seq #'d to 9.

**TRIPLE THREADS ALL-STAR MAJESTIC LOGO PATCH** – All-Star subjects, each card will feature 1 player with 3 relics, which include 2 swatches and 1 All-Star Majestic Logo patch. #d 1 of 1.

**TRIPLE THREADS ALL-STAR LAUNDRY TAG** – All-Star players showcased on book cards. Each book will feature 1 player with 3 relics, which include 2 patches and 1 All-Star laundry tag. Seq #'d 1 of 1.