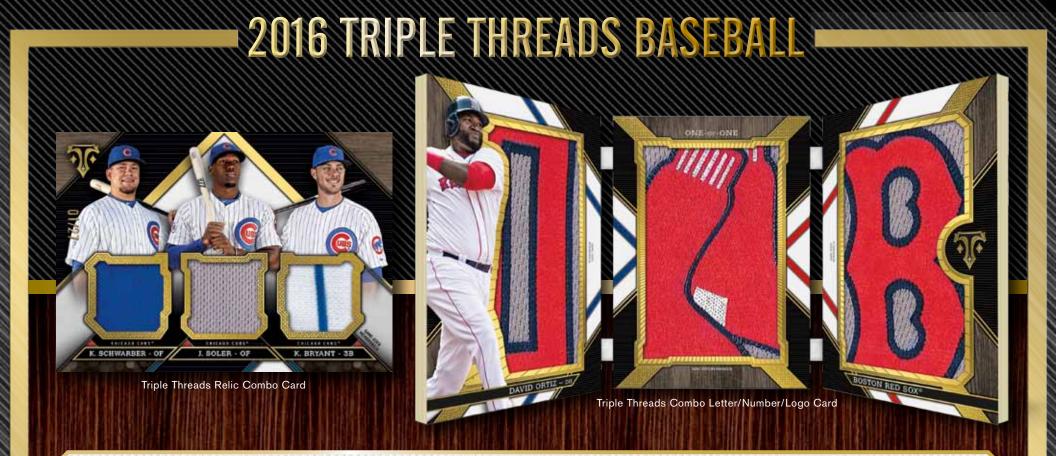

- Gold Parallel #'d to 9
- Sapphire Parallel #'d to 3
- Ruby Parallel #'d to 1
- Wood Parallel #'d to 1
- "White Whale" Printing Plates All 1 of 1's!

**TRIPLE THREADS AUTO RELIC COMBOS** – Card combinations highlighting 3 players with their respective autograph and relic swatch. Seq #d to 36.

- Silver Parallel #'d to 27
- Emerald Parallel #'d to 18
- Gold Parallel #'d to 9
- Sapphire Parallel #'d to 3

- Ruby Parallel #'d to 1
- Wood Parallel #'d to 1
- "White Whale" Printing Plates All 1 of 1's