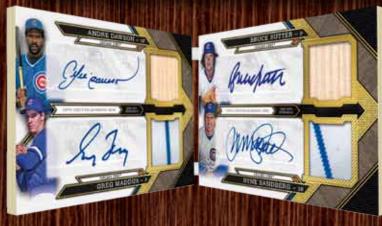

(1) Triple Relic Card #'d to 36 or less

(1) Triple Threads Unity Jumbo Relic Card #'d to 36 or less

TOPPS TRIPLE THREADS BASEBALL IS SCHEDULED TO STREET SEPTEMBER 2016

**DECA THREADS AUTO RELICS** – Book cards highlighting 1 player with 10 relic swatches and an autograph. Seq #'d to 10.