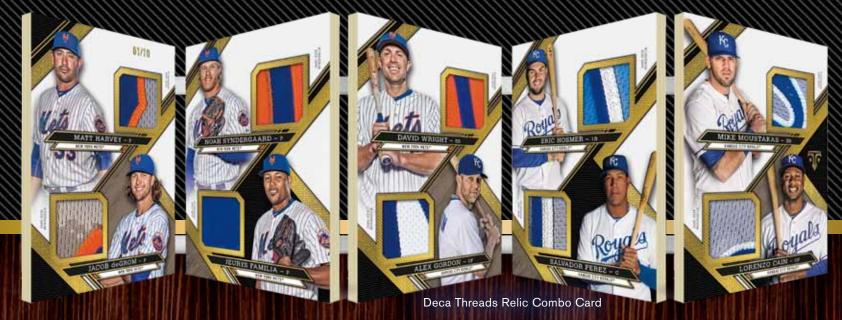

#### DECA THREADS AUTO RELIC COMBOS -

Book cards highlighting 10 players, each with their respective autograph and relic swatch. Seq #d to 10.

- Gold Parallel #'d to 5
- Ruby Parallel #'d to 1

### DECA THREADS RELIC COMBOS -

Book cards highlighting 10 players, each with their respective relic swatch. Seq #'d to 10.

- $\bullet$  Gold Parallel #'d to 5
- Ruby Parallel #'d to 1

**DECA THREADS** 

**BASE ROOKIES & FUTURE PHENOMS AUTO RELICS** – Each card showcases 3 relic swatches and an autograph. Select subjects will have ON-CARD autographs! Base version will be seq #'d to 99.