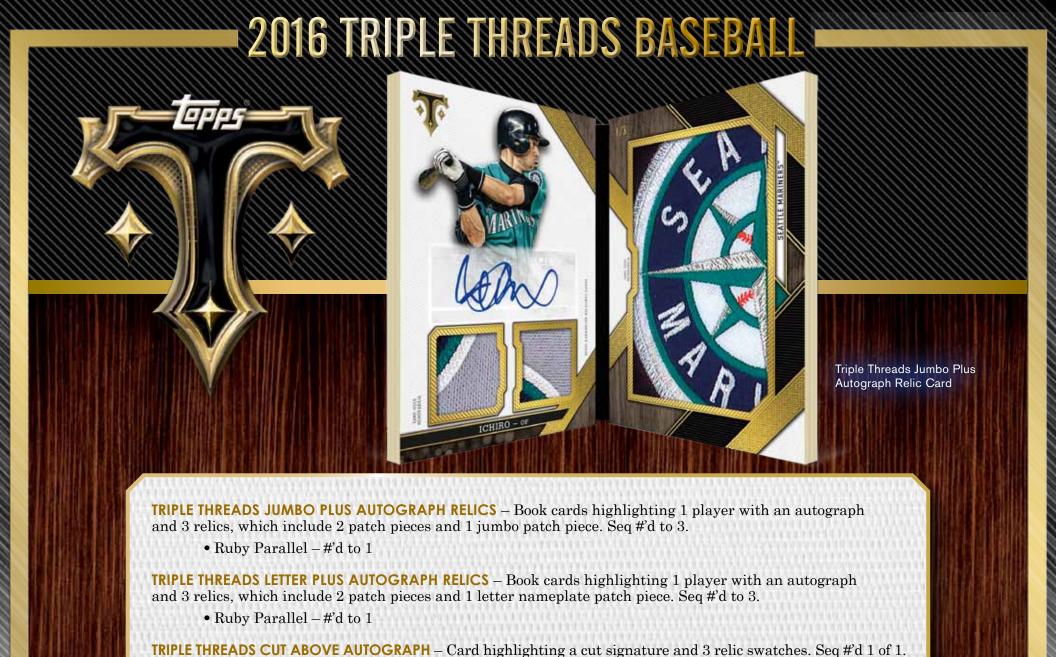

Triple Threads Bat Knob Card

**TRIPLE THREADS BAT KNOBS** – Players showcased on book cards that feature 1 player with 3 relics, which include 2 patches and 1 bat knob. #'d 1 of 1.

**TRIPLE THREADS JUMBO PLUS RELICS** – Book cards showcasing 1 player with 3 relics, which include 2 patch pieces and 1 jumbo patch piece. Seq #'d to 3.

• Ruby Parallel – #'d to 1

**TRIPLE THREADS JUMBO PATCH COMBOS** -3-panel book cards highlighting 3 players, each with their own jumbo patch piece. #'d 1 of 1.

**TRIPLE THREADS LETTER PLUS RELICS** – Book cards showcasing 1 player with 3 relics, which include 2 patch pieces and 1 letter nameplate relic. Seq #'d to 3.

• Ruby Parallel – #'d to 1

Triple Threads All-Star Majestic Logo Patch Card

Triple Threads All-Star Jumbo Sleeve Team Patch Card

**TRIPLE THREADS ALL-STAR PATCHES** – All-Star player cards with 3 patch pieces from their *MLB*\* *All-Star Game*\* uniform on every card. Base verison seq #'d to 9.