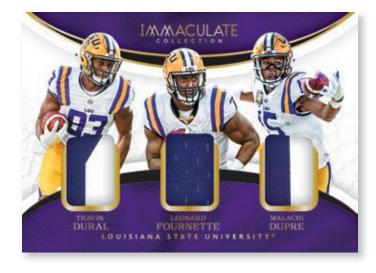

#### **TRIOS**

Triple-swatch cards from top rookies who were teammates in college! Find Brand Logo versions, sequentially numbered to 1.