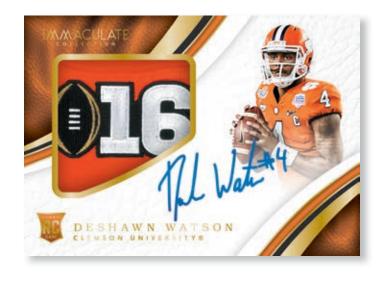

#### PREMIUM PATCHES ROOKIE AUTOGRAPHS

Scintillating on-card autographs
mixed with premium patches from this year's top rookies
can be found in Premium Patches Rookie Autographs!
Look for the new Bowl Conference
and Championship Logo versions.

#### **ROOKIE PATCH AUTOGRAPHS**

More rookie on-card autographs
are there for the taking in Rookie Patch Autographs!
The autographs are combined with top- shelf memorabilia,
including Team Logo Shields, Conference,
Bowl and Championship Logos.