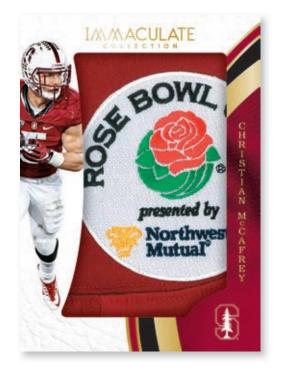

#### PREMIUM PATCHES ROOKIE AUTOGRAPHS

Scintillating on-card autographs
mixed with premium patches from this year's top rookies
can be found in Premium Patches Rookie Autographs!
Look for the new Bowl Conference
and Championship Logo versions.

## **SELLING POINTS**

- Ideal for the high-end college collector, 2017 Panini Immaculate Collegiate Football showcases the newest rookies as well as the fabled names from college football's storied past! Every box of Immaculate Collegiate Football delivers 5 autograph or memorabilia cards per box!
- The exclusive 25-card base set is limited to just 99 copies! Look for Gold #'d/5 and Platinum #'d/1.
- Autographs and Immaculate Ink come loaded with signatures from College and Pro Football Hall of Famers!
- Find on-card autographs paired with premium swatches from this year's exciting rookie class in Rookie Patch Autographs, Immaculate Signature Rookie Patches and Premium Patches Rookie Autographs!
- As always, Immaculate Collegiate Football is packed with prime relics, including Team Logo Shields, Laundry Tag Brand Logos, Laundry Tag Team Logos and Brand Logos. New to the chase this year are Bowl Conference and Championship Patches!