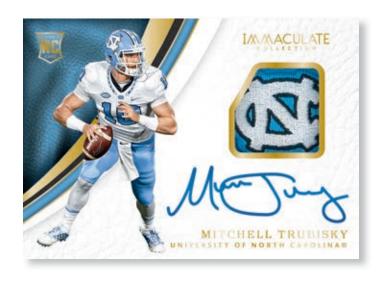

#### **ROOKIE PATCH AUTOGRAPHS**

More rookie on-card autographs
are there for the taking in Rookie Patch Autographs!
The autographs are combined with top- shelf memorabilia,
including Team Logo Shields, Conference,
Bowl and Championship Logos.