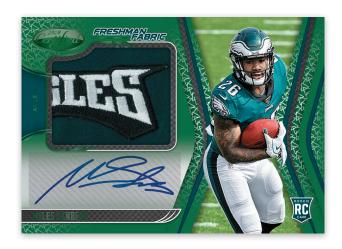

### FRESHMAN FABRIC MIRROR SIGNATURES GREEN

Look for one Freshman Fabric Mirror Signatures per box, on average with team logos, nameplates, and one-of-one NFL shields from the 2020 Rookie Class.

NFLPA

All information is accurate at the time of posting - content is subject to change. Card images are solely for the purpose of design display. Actual images used on cards to be determined. 帕尼尼© 2020 Panini America, Inc. Printed in the USA.