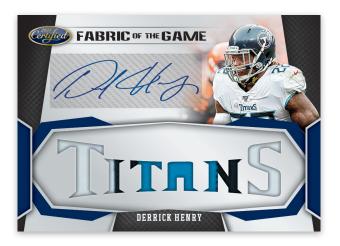

### FABRIC OF THE GAME SIGNATURES PRIME

Chase veteran, oversized-patch autograph cards in Fabric of the Game Signatures. With a new design in 2020, Fabric of the Game Signatures looks to be an exciting chase for all collectors.