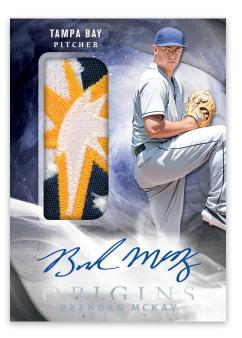

#### ORIGINS ROOKIE JUMBO MATERIAL AUTOGRAPHS BLACK

Look for the following on-card autographs from this year's loaded rookie class in Spectra Rookie Jersey Autographs, America's Pastime, Boys of Summer and Origins Rookie Jumbo Material Autographs!