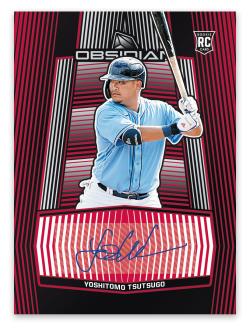

#### OBSIDIAN AUTOGRAPHS ELECTRIC ETCH RED

Returning this year in Chronicles - Obsidian! This red-hot brand features a combination of base cards and autographs printed with the Electric Etch technology! MAGNITUDE