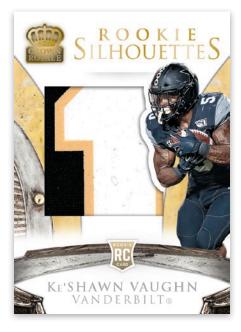

#### CROWN ROYAL COLLEGIATE SILHOUETTES PRIME

#### SPECTRA DRAFT PICKS PATCH AUTOGRAPHS NEON PINK

Whether you prefer the look of a memorabilia card or you like an autograph attached, you'll find plenty of both in this program. With 3 sets using mem only and 7 combining autographs and mem, you'll be able to find plenty of cards featuring pieces from your favorite players!