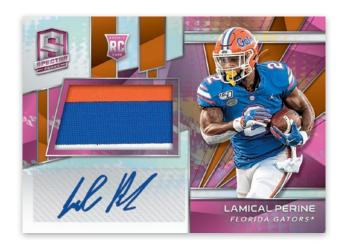

#### SPECTRA DRAFT PICKS PATCH AUTOGRAPHS NEON PINK

Whether you prefer the look of a memorabilia card or you like an autograph attached, you'll find plenty of both in this program. With 3 sets using mem only and 7 combining autographs and mem, you'll be able to find plenty of cards featuring pieces from your favorite players!