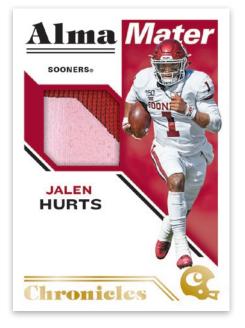

### **ALMA MATER MATERIALS PRIME**

#### SPECTRA DRAFT PICKS PATCH AUTOGRAPHS NEON PINK

Whether you prefer the look of a memorabilia card or you like an autograph attached, you'll find plenty of both in this program. With 3 sets using mem only and 7 combining autographs and mem, you'll be able to find plenty of cards featuring pieces from your favorite players!