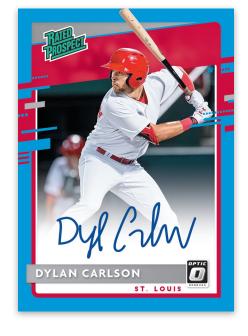

## RATED PROSPECTS SIGNATURES CAROLINA BLUE

This on-card autograph set is made up of 20 players who are soon to take the league by storm!