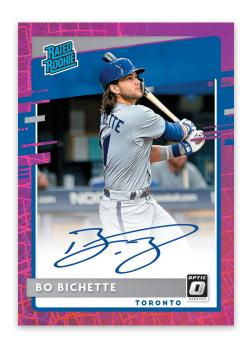

## RATED ROOKIES SIGNATURES PINK VELOCITY

Rated Rookies Signatures consists of on-card autographs from 61 players who represent the next wave of young, exciting talent to play at baseball's highest level!