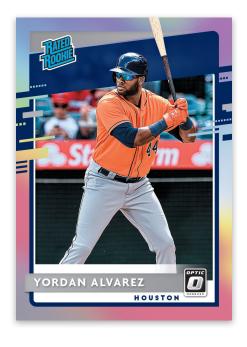

## RATED ROOKIES SIGNATURES PINK VELOCITY

Rated Rookies Signatures consists of on-card autographs from 61 players who represent the next wave of young, exciting talent to play at baseball's highest level!

### **SELLING POINTS**

- Highlights Signatures is an on-card autograph set that features highlights from some of the game's biggest stars like Juan Soto, Aaron Judge and more!
- Find on-card autographs from top rookies and prospects,
  featuring Yordan Alvarez, Gavin Lux, Bo Bichette and more!
- Look for not one, but TWO ultra rare inserts in Donruss Optic called Stars and Stripes and Fort Knox!
- 2 autographs per box, on average!
- Each case will have 2 autograph hot boxes, which will contain 5 autos/box, and 2 Prizm hot boxes, which will contain 20 #'d parallels/box!