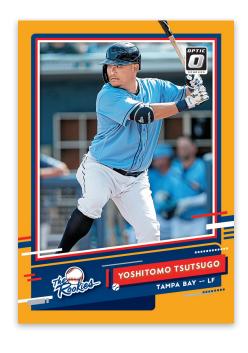

The Rookies is a 10-card set that highlights a part of the rookie that is expected to make a major contribuition this upcoming season!

**DIAMOND KINGS RED WHITE AND BLUE** 

**BASE BLACK STARS** 

**ALL-STARS** 