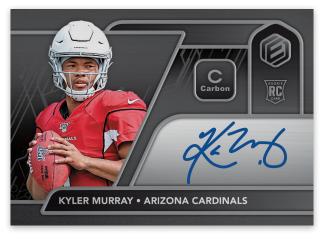

# RPS ROOKIE STEEL SIGNATURES CARBON

RPS Rookie Steel Signatures features our metal cards with bold on-card autographs of the top rookies of the 2020 draft class.

### **RPS ROOKIE STEEL SIGNATURES**

RPS Rookie Steel Signatures #'d/ Max 149 RPS Rookie Steel Signatures Gold #'d/79 RPS Rookie Steel Signatures Copper #'d/29 RPS Rookie Steel Signatures Cobalt #'d/27 RPS Rookie Steel Signature Neon #'d/10 RPS Rookie Steel Signatures Carbon #'d/6 RPS Rookie Steel Signatures Hydrogen One-of-One