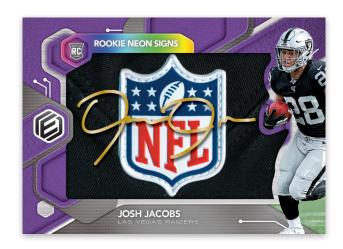

# ROOKIE NEON MATERIAL SIGNS SHIELD

Rookie Neon Signs displays signatures on acetate pieces from the top rookies of the 2020 draft class. Look for rare material versions.

### **ROOKIE NEON MATERIAL SIGNS**

Rookie Neon Signs Orange #'d/ Max 149 Rookie Neon Signs Blue #'d/ Max 125 Rookie Neon Signs Red #'d/ Max 50 Rookie Neon Signs Purple #'d/ Max 25 Rookie Neon Signs Yellow One-of-One Rookie Neon Materials Signs Standard #'d/25 Rookie Neon Materials Signs Prime #'d/15 Rookie Neon Materials Signs Shield One-of-One