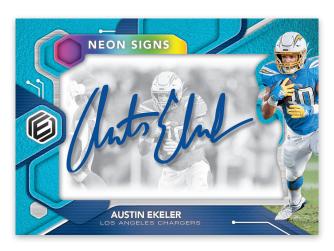

# **NEON SIGNS BLUE**

Neon Signs is a staple of Elements, featuring acetate autographs. Neon Signs brings a variety of current and past star NFL players.

### **NEON SIGNS**

PANINI

Neon Signs Orange #'d/ Max 129 Neon Signs Blue #'d/ Max 50 Neon Signs Red #'d/ Max 25 Neon Signs Purple #'d/ Max 10 Neon Signs Yellow One-of-One