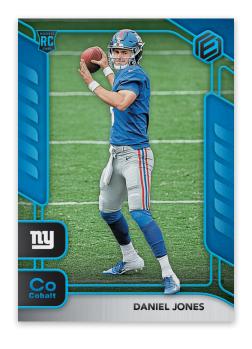

# **ROOKIES METAL COBALT**

Printed on Metal Substrate, Rookies Metal features the top rookies of the 2020 class, creating a truly unique rookie card.