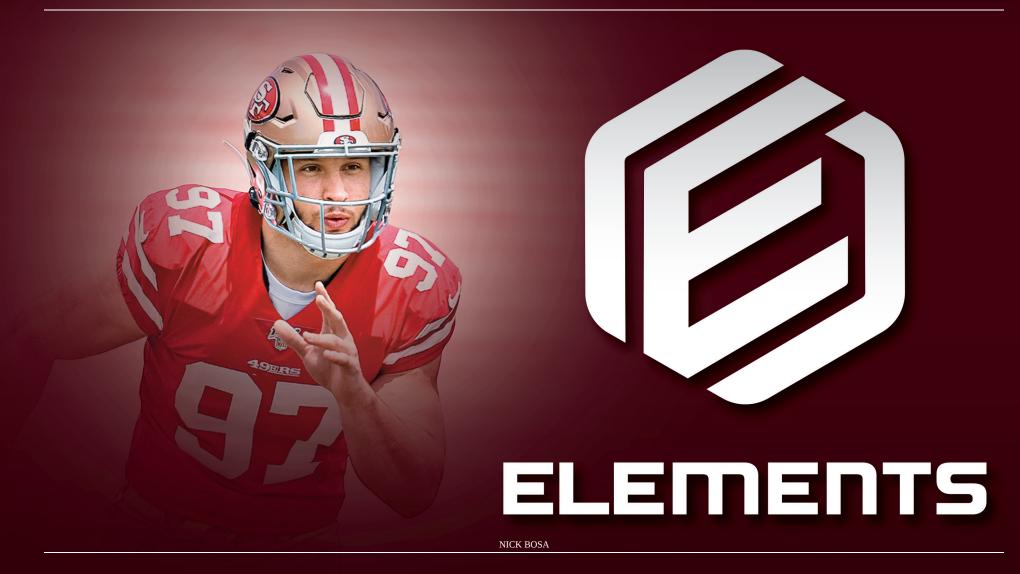

# 2020 **ELEMENTS** FOOTBALL

NFL TRADING CARDS · HOBBY











# **BASE METAL LITHIUM**

Chase Metal base cards of the top NFL Players, featuring a new and unique design and new SP Parallels, these metal cards are sure to be a hit.

# **ROOKIES METAL COBALT**

Printed on Metal Substrate, Rookies Metal features the top rookies of the 2020 class, creating a truly unique rookie card.

### **HEAVY METAL**

New to Elements in 2020, Heavy Metal brings together some of the best big men in the NFL, current or past, in this brand new on-card autograph.









### **METTLE MOMENTS**

Signature moments in NFL history are captured on metal with on-card autographs that will stand the test of time.

# **STEEL SIGNATURES**

Steel Signatures features metal cards with bold on-card autographs of the