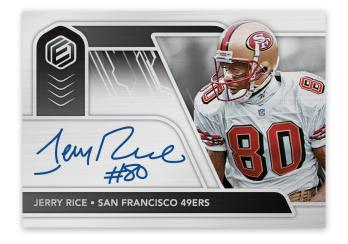

# **STEEL SIGNATURES**

Steel Signatures features metal cards with bold on-card autographs of the best current and retired players the NFL has to offer.

### **STEEL SIGNATURES**

Steel Signatures #'d/ Max 199 Steel Signatures Copper #'d/29 Steel Signatures Neon #'d/10 Steel Signatrures Hydrogen One-of-One