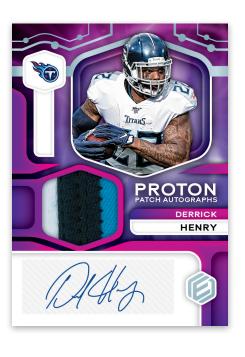

## PROTON PATCH AUTOGRAPHS SILVER

New to Elements in 2020, Proton Patch Autographs brings a brand new chance for collectors to get there hands on some of the best players the NFL has to offer.

**ELEMENTS FOOTBALL** 

#### **PROTON PATCH AUTOGRAPHS**

Proton Patch Autographs #'d/ Max 99 Proton Patch Autographs Silver #'d/ Max 47 Proton Patch Autographs Cobalt #'d/ Max 27 Proton Patch Autographs Neon #'d/ Max 10 Proton Patch Autographs Hydrogen One-of-One