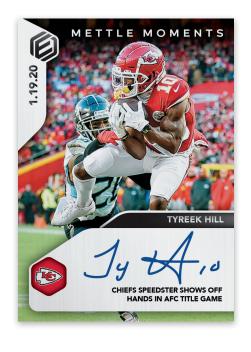

### **METTLE MOMENTS**

Signature moments in NFL history are captured on metal with on-card autographs that will stand the test of time.

### **METTLE MOMENTS**

Mettle Moments #'d/Max 75