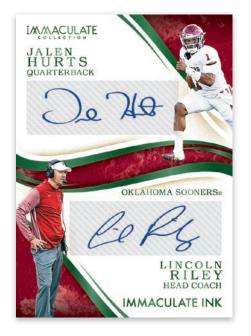

#### **IMMACULATE INK COMBOS GREEN**

Immaculate Ink Combos features two autographs from a pair of star players from the same university! Hunt for the Gold, Green and Platinum parallels as well!