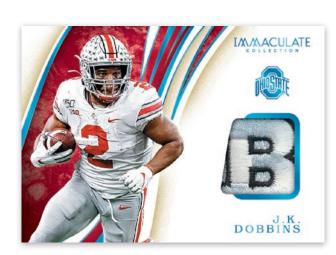

#### IMMACULATE PATCHES CONFERENCE LOGO

Immaculate Patches Brand Logo, Conference Logo and Team Logo are three different 1/1 sets that feature the best memorabilia swatches from this year's top draft prospects!