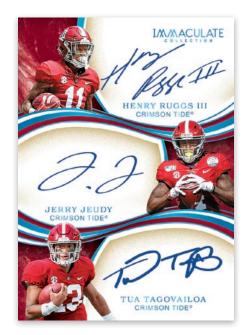

#### IMMACULATE TRIOS AUTOGRAPHS PLATINUM

Immaculate Trios Autographs is an 9-card set that features star-studded groupings from the same school!