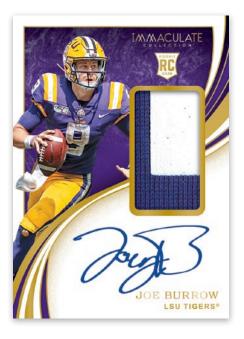

#### **ROOKIE PATCH AUTOGRAPHS GOLD**

Rookie Patch Autographs are one of Immaculate's most iconic cards! These autographs are combined with prime memorabilia, including Team Logo Shields, Conference, Bowl and Championship Logos.