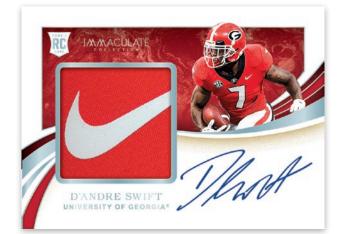

#### **ROOKIE PATCH AUTOGRAPHS GOLD**

Rookie Patch Autographs are one of Immaculate's most iconic cards! These autographs are combined with prime memorabilia, including Team Logo Shields, Conference, Bowl and Championship Logos.