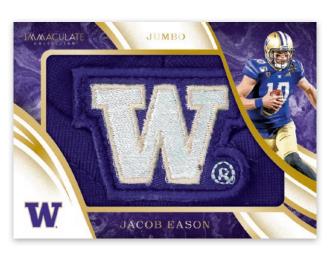

#### **IMMACULATE JUMBOS TEAM LOGOS**

In Immaculate Jumbos, find different, oversized swatches of player memorabilia across multiple sets, like Collegiate Jumbo Team Logo!