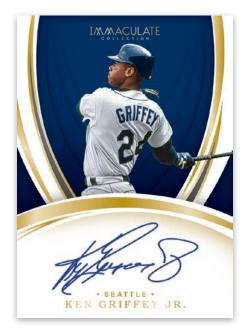

#### ROOKIE DUAL MEMORABILIA SIGNATURES PLATINUM

On-card autographs paired with 2 swatches, Look for 4 parallels #'d/49 or less and multiple 1/1s! **IMMACULATE SIGNATURES** 

40-card set features on-card autographs from numerous past and present fan-favorites that span multiple decades!