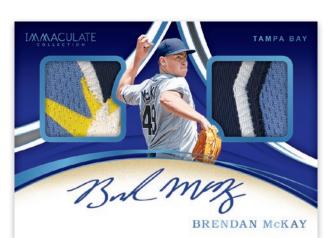

#### ROOKIE PATCH AUTOGRAPH HOLO SILVER

2020 Immaculate rookie cards feature an on-card autograph with 1 prime swatch. Look for 5 parallels #'d/49 or less and multiple 1/1s!

#### PROSPECT PATCH AUTOGRAPHS BLACK

On-card autographs from the game's top prospects paired with a piece of prime material. Look for 3 parallels #'d/49 or less and multiple 1/1s! Premium Patch Autographs takes 20 of this year's top rookies and pairs an on-card autographs

**PREMIUM PATCH AUTOGRAPHS** 

BLACK

with oversized prime material swatches!

h 伊尼 © 2020 Panini America, Inc. Printed in the USA. Panini America, Inc. is in no way affiliated with Major League Baseball or Major League Baseball or Major League Baseball Properties, Inc. OFFICIALLY LICENSED PRODUCT OF MLB PLAYERS, INC. MLBPA rademarks, copyrighted works and other intellectual property rights are owned and/or held by MLBPA and may not be used without the written consent of MLBPA or MLB Players, Inc. Visit MLBPLAYERS, Com, the Players Choice on the veb. All information is accurate at the time of posting – content is subject to change: Card images are solely for the purpose of design display. Actual images used on cards to be determined.