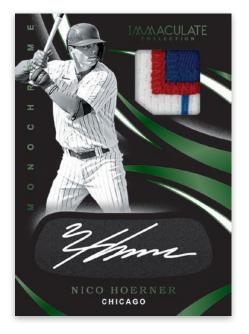

#### **MONOCHROME GREEN**

Monochrome is a new 60-card set that features a signed piece of "eyeblack" paired with a swatch of memorabilia from this year's rookie class!