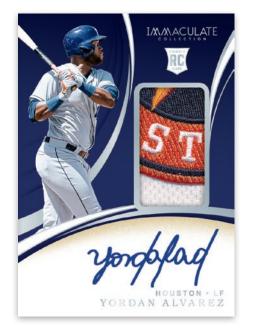

#### ROOKIE PATCH AUTOGRAPH HOLO SILVER

2020 Immaculate rookie cards feature an on-card autograph with 1 prime swatch. Look for 5 parallels #'d/49 or less and multiple 1/1s!