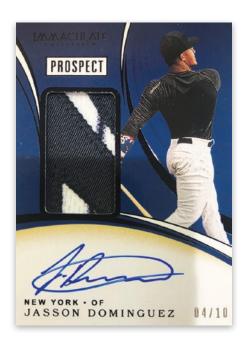

#### PROSPECT PATCH AUTOGRAPHS BLACK

On-card autographs from the game's top prospects paired with a piece of prime material. Look for 3 parallels #'d/49 or less and multiple 1/1s! Premium Patch Autographs takes 20 of this year's top rookies and pairs an on-card autographs