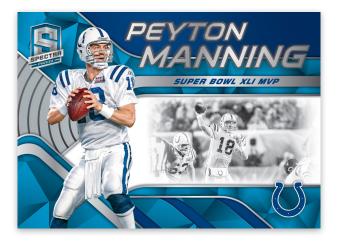

## **TRIBUTE NEON BLUE**

Spectra pays homage to the terrific careers of Peyton Manning and Drew Brees in Tribute, Paralleling into a on-card autograph set, Tribute is sure to be a hunt for all fans of the NFL.