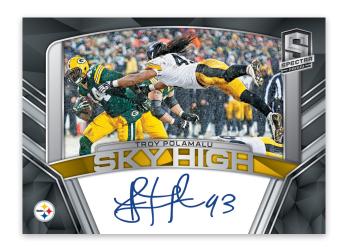

## **SKY HIGH SIGNATURES**

High Voltage is a memorabilia set that features some of the most electric players in the NFL!

Unique action photography and on-card autographs will make Sky High Signatures a chase for all collectors