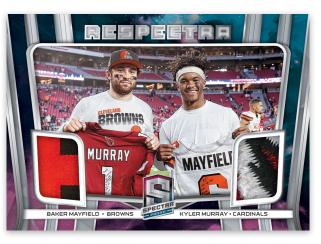

## **RESPECTRA NEBULA**

A new memorabilia set for 2020, Respectra gets fans in on the action of the ever popular jersey swaps in this dual memorabilia set.