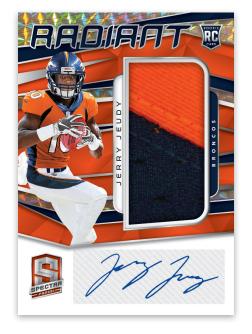

## RADIANT ROOKIE PATCH SIGNATURES NEON ORANGE

Look for more patch autographs of the best young talent in the NFL with Radiant Rookie Patch Signatures. **HIGH VOLTAGE NEON PINK** 