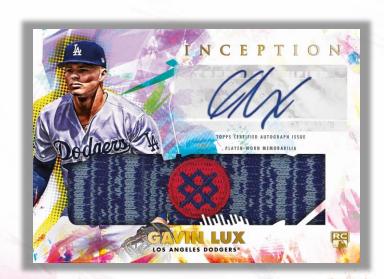

#### **Inception Autograph Patch Cards**

Late 2019 MLB® call-ups and other young rising stars are highlighted. Each card will contain the player's autograph and a jersey patch piece. Base version sequentially numbered. 4 PER CASE