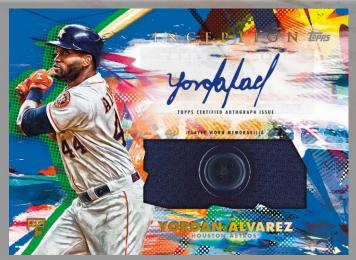

#### **Inception Autograph Patch Cards**

Late 2019 MLB® call-ups and other young rising stars are highlighted. Each card will contain the player's autograph and a jersey patch piece. Base version sequentially numbered. 4 PER CASE

Parallels:

Magenta Parallel: Seq #'d Red Parallel: Seq #'d to 25
Orange Parallel: Seq #'d to 10

**Blue Parallel**: Seq #'d to 6 – Uniform Buttons!

**Inception Parallel**: Seq #'d 1/1 – Majestic Jersey Sleeve Logo!