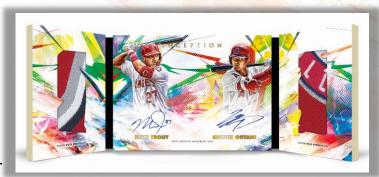

## **NEW!** Inception Dual Autographed Relic Book Cards

Two MLB® young stars with autographs and relics from each Seq. #'d to 3

**Inception Parallel**: Seq #'d 1/1

## **Available March 2020**

Dual Autograph Relic Book

Autograph Game Sock Relic Card

Solicitation subject to change. Final odds/players subject to actual production runs.