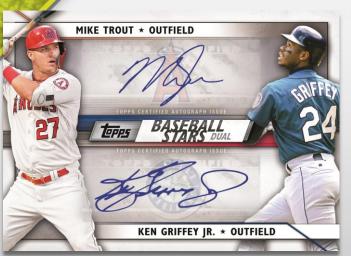

#### **Baseball Stars Dual Autographs**

Highlighting players from across all eras of pro ball who share a common bond. Limited to 5 or less.

Cut Signatures #'d 1-of-1.

Baseball Stars Dual Autograph Card