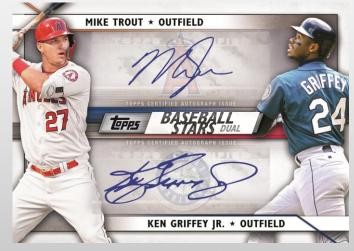

## HOBBY

Baseball Stars Dual Autograph Card

Base Card

#### **Baseball Stars Dual Autographs**

Highlighting players from across all eras of pro ball who share a common bond. Limited to 5 or less.

Cut Signatures #'d 1-of-1.

Baseball Stars Dual Autograph Card