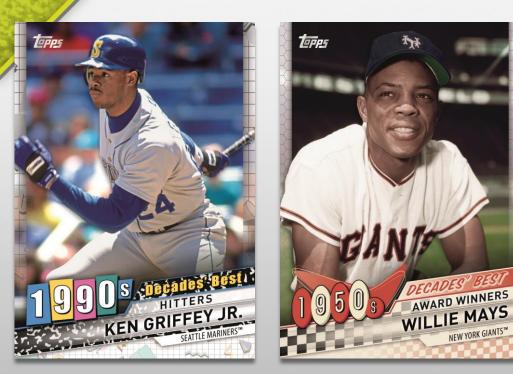

### **INSERT CARDS**

Decades' Best Insert Cards

#### NEW! Decades' Best

Featuring unique designs celebrating 7 decades between the 1950 & 2010s. Each decade will feature top 10 lists of the Best Teams, Best Hitters, Best Pitchers, and Award Winners.