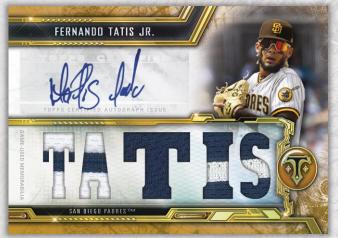

### **Triple Threads Autograph Single Jumbo Relics**

Featuring player-worn jerseys alongside autographs

- Base #'d to 99
- Amethyst Parallel #'d to 75
- Emerald Parallel #'d to 50
- Gold Parallel #'d to 25
- Sapphire Parallel #'d to 10
- Ruby Parallel #'d 1-of-1

Autograph Single Jumbo Relic Card

AVAILABLE SEPTEMBER 2020

\* & © 2020 THE TOPPS COMPANY, INC. ALL RIGHTS RESERVED. TOPPS AND TOPPS AND TOPPS TRIPLE THREADS OF THE TOPPS COMPANY,INC. Major League Baseball trademarks and copyrights are used with permission of Major League Baseball. Visit MLBPLAYERS.COM, the Players Choice on the web. Topps does not, in any manner, make any representations as to whether its cards will attain any future value. NO PURCHASE NECESSARY. For a chance to get an autographed/relic insert card, see pack for details. Topps has authorized only the packaging and distribution of sequentially numbered cards stated on the card, but cannot guarantee that counterfeit or unauthorized cards will not exist. Although these players have agreed to provide these cards to Topps, we cannot guarantee that all autographs and/or relics will be received in time for inclusion in this product, in the event of unavailability, Topps reserves the right to substitute an alternative autograph and/or relic card.