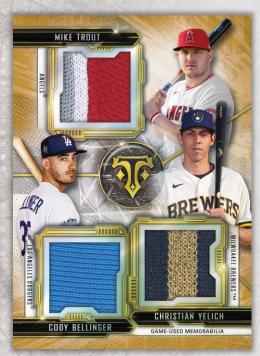

#### **Triple Threads Autograph Relic Cards**

- Base #'d to 18
- Gold Parallel #'d to 9
- Sapphire Parallel #'d to 3
- Ruby Parallel #'d 1-of-1
- Wood Parallel #'d 1-of-1
- Printing Plates All 1-of-1!

Triple Threads Jumbo Plus Autograph Relic Book Cards includes 2 patch pieces and a jumbo patch piece

Triple Threads Autograph
Relic Card

NEW! Triple Threads Historic Ties Triple Autograph Relic Cards Featuring players who share a common bond through the history of Baseball

- Base #'d to 9
- Sapphire Parallel #'d to 3
- Ruby Parallel #'d 1-of-1