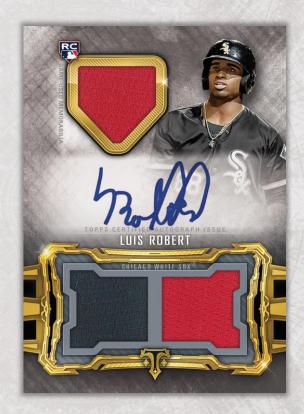

#### **Triple Threads Autograph Relic Cards**

- Base #'d to 18
- Gold Parallel #'d to 9
- Sapphire Parallel #'d to 3
- Ruby Parallel #'d 1-of-1
- Wood Parallel #'d 1-of-1
- Printing Plates All 1-of-1!

Triple Threads Jumbo Plus Autograph Relic Book Cards includes 2 patch pieces and a jumbo patch piece

Triple Threads Autograph
Relic Card

NEW! Triple Threads Historic Ties Triple Autograph Relic Cards Featuring players who share a common bond through the history of Baseball

- Base #'d to 9
- Sapphire Parallel #'d to 3
- Ruby Parallel #'d 1-of-1