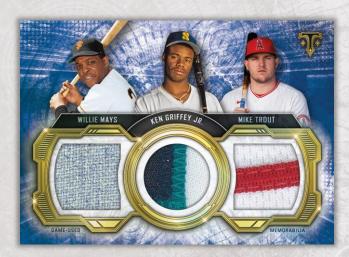

**NEW!** Triple Threads Touch 'Em All! Three-Player Autograph Relic Cards Connecting power hitting teammates and the bases they touched. Featuring autographs and game-used bases.

- Base #'d to 9
- Sapphire Parallel #'d to 3
- Ruby Parallel #'d 1-of-1

#### **NEW!** Triple Threads Touch 'Em All! Three-Player Stadium Base Relic Cards

- Base #'d to 18
- Gold Parallel #'d to 9
- Sapphire Parallel #'d to 3
- Ruby Parallel #'d 1-of-1