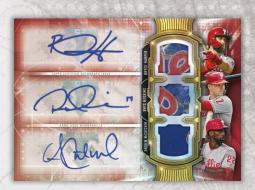

Touch 'Em All Triple Autograph Relic Card - Ruby Parallel

Touch 'Em All Triple Autograph Relic Card - Ruby Parallel

Triple Threads Cut Above Cut Signature Cards Featuring relics and a cut signature. #'d 1-of-1.

Triple Threads Dual Cut Above Autograph Book Cards Featuring 2 players and their relics and cut signatures. #'d 1-of-1.