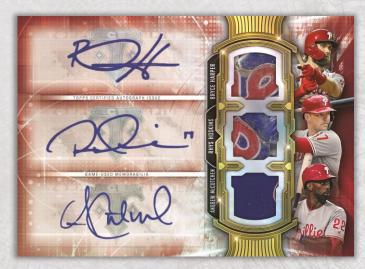

Triple Threads Autograph
Relic Card

NEW! Triple Threads Historic Ties Triple Autograph Relic Cards Featuring players who share a common bond through the history of Baseball

- Base #'d to 9
- Sapphire Parallel #'d to 3
- Ruby Parallel #'d 1-of-1

#### **Triple Threads Autograph Relic Cards**

- Base #'d to 18
- Gold Parallel #'d to 9
- Sapphire Parallel #'d to 3
- Ruby Parallel #'d 1-of-1
- Wood Parallel #'d 1-of-1
- Printing Plates All 1-of-1!

Triple Threads Jumbo Plus Autograph Relic Book Cards includes 2 patch pieces and a jumbo patch piece