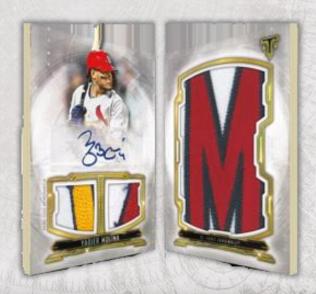

#### **Triple Threads Autograph Relic Cards**

- Base #'d to 18
- Gold Parallel #'d to 9
- Sapphire Parallel #'d to 3
- Ruby Parallel #'d 1-of-1
- Wood Parallel #'d 1-of-1
- Printing Plates All 1-of-1!

Triple Threads Jumbo Plus Autograph Relic Book Cards includes 2 patch pieces and a jumbo patch piece

Triple Threads Autograph
Relic Card

NEW! Triple Threads Historic Ties Triple Autograph Relic Cards Featuring players who share a common bond through the history of Baseball

- Base #'d to 9
- Sapphire Parallel #'d to 3
- Ruby Parallel #'d 1-of-1