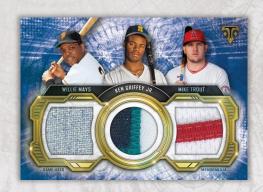

### AVAILABLE SEPTEMBER 2020

Historic Ties Triple Relic Card – Sapphire Parallel

Historic Ties Triple Relic Card – Sapphire Parallel

**Triple Threads All -Star Patches Card** 

- Base #'d to 9
- Ruby Parallel #'d 1 -of 1

Triple Threads All-Star Jumbo ASG Patch Book Cards #'d 1-of-1.

Triple Threads All-Star Jumbo Sleeve Team Patch Book Cards #'d 1-of-1.