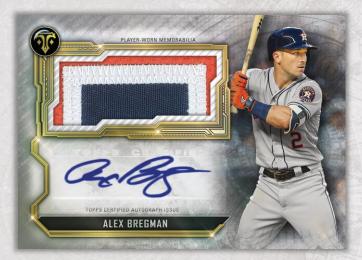

### **Triple Threads Autograph Single Jumbo Relics**

Featuring player-worn jerseys alongside autographs

- Base #'d to 99
- Amethyst Parallel #'d to 75
- Emerald Parallel #'d to 50
- Gold Parallel #'d to 25
- Sapphire Parallel #'d to 10
- Ruby Parallel #'d 1-of-1

Autograph Single Jumbo Relic Card

AVAILABLE SEPTEMBER 2020

\* & © 2020 THE TOPPS COMPANY, INC. ALL RIGHTS RESERVED. TOPPS AND TOPPS AND TOPPS TRIPLE THREADS OF THE TOPPS COMPANY,INC. Major League Baseball trademarks and copyrights are used with permission of Major League Baseball. Visit MLBPLAYERS.COM, the Players Choice on the web. Topps does not, in any manner, make any representations as to whether its cards will attain any future value. NO PURCHASE NECESSARY. For a chance to get an autographed/relic insert card, see pack for details. Topps has authorized only the packaging and distribution of sequentially numbered cards stated on the card, but cannot guarantee that counterfeit or unauthorized cards will not exist. Although these players have agreed to provide these cards to Topps, we cannot guarantee that all autographs and/or relics will be received in time for inclusion in this product, in the event of unavailability, Topps reserves the right to substitute an alternative autograph and/or relic card.