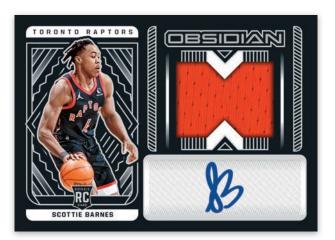

#### **ROOKIE JERSEY AUTOGRAPHS**

## **SELLING POINTS**

- Returning for a fourth consecutive year, Obsidian offers unique designs, parallels, and die cuts. Find 2 autographs and 2 inserts/parallels per box on average.
- Collectors can expect to find 2 Autographs per box. Search for rookie autographs in sets such as Rookie Jersey Autographs and Rookie Eruption Autographs. Also, find superstar and retired autographs in sets such as Aurora Autographs, Galaxy Autographs, and more!
- Chase after insert sets such as Magnitude, Pitch Black, Tunnel Vision, Supernova, and super short printed Hobby-exclusive Vitreous and Volcanix.
- Hobby-exclusive base parallels include Electric Etch Purple (#'d/99), Electric Etch Orange (#'d/50), Electric Etch Green (#'d/25), Electric Etch Yellow (#'d/10), Electric Etch Red (#'d/5), Electric Etch White Mojo (One of One), and the brand new super short-printed Electric Etch Blue Flood.