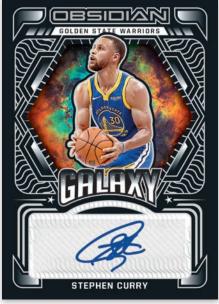

#### GALAXY AUTOGRAPHS

## **SELLING POINTS**

- Returning for a fourth consecutive year, Obsidian offers unique designs, parallels, and die cuts. Find 2 autographs and 2 inserts/parallels per box on average.
- Collectors can expect to find 2 Autographs per box. Search for rookie autographs in sets such as Rookie Jersey Autographs and Rookie Eruption Autographs. Also, find superstar and retired autographs in sets such as Aurora Autographs, Galaxy Autographs, and more!
- Chase after insert sets such as Magnitude, Pitch Black, Tunnel Vision, Supernova, and super short printed Hobby-exclusive Vitreous and Volcanix.
- Hobby-exclusive base parallels include Electric Etch Purple (#'d/99), Electric Etch Orange (#'d/50), Electric Etch Green (#'d/25), Electric Etch Yellow (#'d/10), Electric Etch Red (#'d/5), Electric Etch White Mojo (One of One), and the brand new super short-printed Electric Etch Blue Flood.