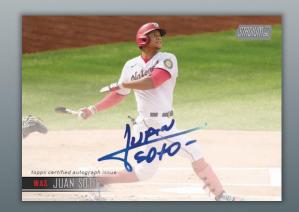

Collectors can find cards from the hottest rookies to the most celebrated legends in *MLB*<sup>®</sup> history.

Base Autograph Card

Base Autograph Card

Base Card

### **Base Card Autographs**

On-Card Autograph variations of the featured player's base card Parallels

- Red Foil #'d to 50
- Black Foil #'d to 25
- Rainbow Foil board #'d to 10 HOBBY ONLY
- Gold Rainbow #'d 1 of 1 HOBBY ONLY