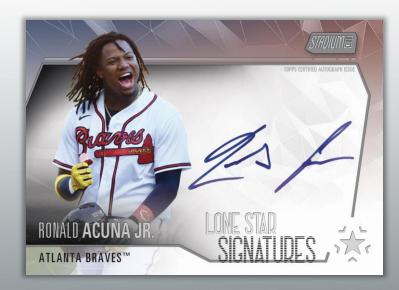

## **Lone Star Signatures**

- Base #'d to 25
- Orange #'d to 5
- Gold Rainbow #'d 1 of 1 HOBBY ONLY

## **Beam Team Autographs**

- Base #'d to 10
- Orange #'d to 5
- Gold Rainbow #'d 1 of 1 HOBBY ONLY

Lone Star Signatures Card