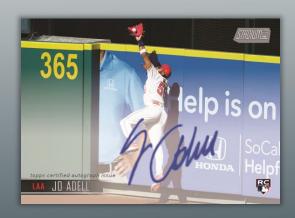

Collectors can find cards from the hottest rookies to the most celebrated legends in *MLB*<sup>®</sup> history.

Base Autograph Card

Base Autograph Card

Base Card

### **Base Card Autographs**

On-Card Autograph variations of the featured player's base card Parallels

- Red Foil #'d to 50
- Black Foil #'d to 25
- Rainbow Foil board #'d to 10 HOBBY ONLY
- Gold Rainbow #'d 1 of 1 HOBBY ONLY