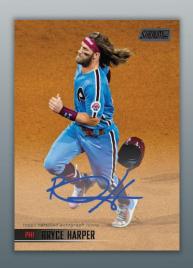

### **NEW!** Virtual Reality Autographs

- Base #'d to 10
- Orange #'d to 5
- Gold Rainbow #'d 1 of 1 HOBBY ONLY

Base Autograph Card