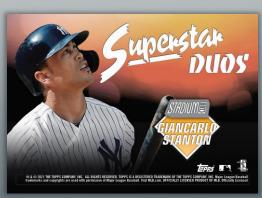

### **NEW!** Superstar Duos

Inspired by the 1993 insert, two MLB® stars will share the stage in these dual-fronted cards.

Superstar Duos – Front of Card

Superstar Duos -

**Back of Card** 