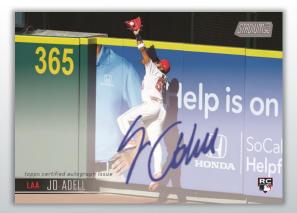

### **Base Card Autographs**

On-Card Autograph variations of the featured player's base card Parallels

- Red Foil #'d to 50
- Black Foil #'d to 25
- Rainbow Foil board #'d to 10 HOBBY ONLY
- Gold Rainbow #'d 1 of 1 HOBBY ONLY

CHROME Autographs – select subjects, #'d to 10 or less CHROME Autograph SuperFractor Parallels - #'d 1 of 1