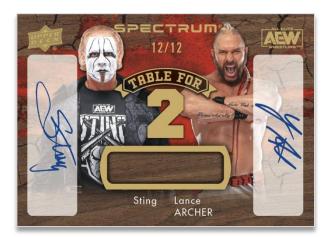

### **TABLE FOR 2 RELICS/TABLE FOR 4 RELICS**

Fans and collectors alike will be on the lookout for these cards, excited to see which wrestlers were paired together.

There will be surprises! Each card features an intriguing duo or foursome accompanied by a piece of an event-used table!

Keep an eye out for autograph parallels of all of the memorabilia insert sets, except for the Table for 4 Relics set.