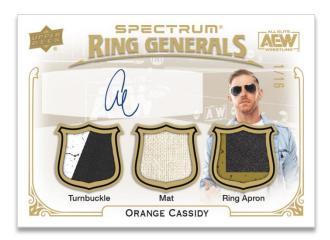

### **RING GENERALS RELICS**

Each card in this low-#'d relics set features an AEW star and swatches of three different match-used ring components: mat, turnbuckle and apron.