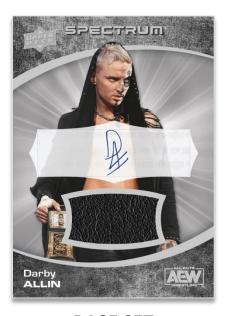

HOBBY

BASE SET Regular

BASE SET

Dark Auto Parallel

BASE SET
Auto Memorabilia Parallel

2021 AEW Spectrum boasts a 90-card Base Set featuring all of the top wrestlers in AEW today: Darby Allin, Dr. Britt Baker, DMD (Women's World Champion\*), Orange Cassidy, FTR, Sammy Guevara (TNT Champion\*), Chris Jericho, The Lucha Bros. (World Tag Team Champions\*), Miro, Jon Moxley, Kenny Omega, "Hangman" Adam Page (Men's World Champion\*), Cody Rhodes, Nyla Rose, Hikaru Shida, Sting, Young Bucks and many more cherished by wrestling fans around the world!

The parallel lineup is extensive and impressive! Collect an array of low-#'d regular, autograph, memorabilia and autograph memorabilia parallels, highlighted by 1-of-1 Gold, Gold Auto, Memorabilia Gold and Auto Memorabilia Gold sets.