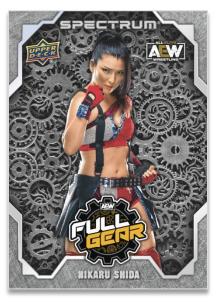

### **CHAIR SHOTS & AEW FULL GEAR**

Chair Shots, a three-sided die-cut set, and AEW Full Gear are the first all-metal AEW cards. Both sets feature a short list of AEW superstars.