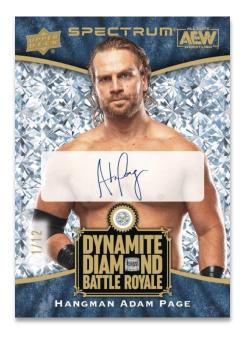

### DYNAMITE DIAMOND BATTLE ROYALE RELICS

AEW's first diamond relic set! The checklist for this low-#'d set consists of wrestlers that participated in the 2020 Diamond Battle Royale.