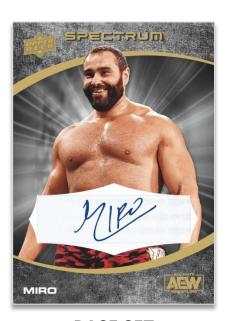

HOBBY

BASE SET Regular

BASE SET

Dark Auto Parallel

BASE SET
Auto Memorabilia Parallel

2021 AEW Spectrum boasts a 90-card Base Set featuring all of the top wrestlers in AEW today: Darby Allin, Dr. Britt Baker, DMD (Women's World Champion\*), Orange Cassidy, FTR, Sammy Guevara (TNT Champion\*), Chris Jericho, The Lucha Bros. (World Tag Team Champions\*), Miro, Jon Moxley, Kenny Omega, "Hangman" Adam Page (Men's World Champion\*), Cody Rhodes, Nyla Rose, Hikaru Shida, Sting, Young Bucks and many more cherished by wrestling fans around the world!

The parallel lineup is extensive and impressive! Collect an array of low-#'d regular, autograph, memorabilia and autograph memorabilia parallels, highlighted by 1-of-1 Gold, Gold Auto, Memorabilia Gold and Auto Memorabilia Gold sets.