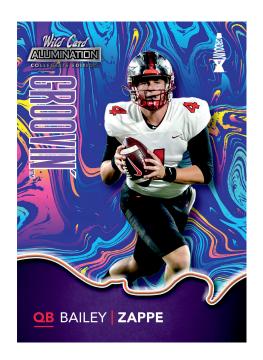

### SUBSET — BLUE GOOVIN'™

BLUE GROOVIN'™
5 PARALLELS

HOLO-LUX™
5 PARALLELS

#### **BLUE GROOVIN'™**

 The Holo-Lux<sup>™</sup> version is a rare case hit numbered to 5 or less!