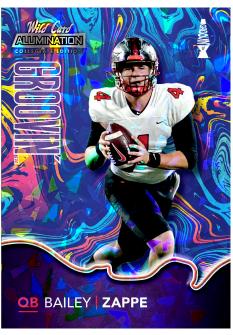

### SUBSET — BLUE GOOVIN'™

BLUE GROOVIN'™
5 PARALLELS

HOLO-LUX™
5 PARALLELS

#### **BLUE GROOVIN'™**

 The Holo-Lux<sup>™</sup> version is a rare case hit numbered to 5 or less!