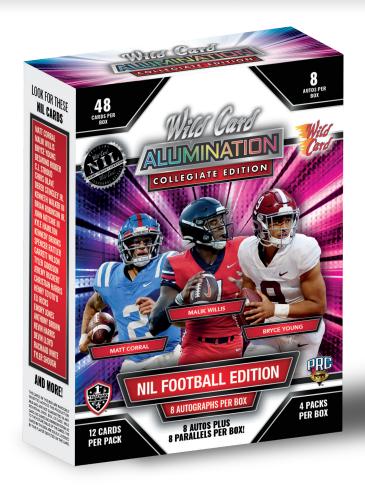

## **8 AUTOS PER BOX!**

#### **BOX BREAKDOWN**

- 48 Cards Per Box
- 32 Base Cards Per Box
- 8 Parallels Per Box
- 8 Autographs Per Box

#### **CASE BREAKDOWN**

- 12 Boxes Per Case
- 12 Cards Per Pack
- 4 Packs Per Box