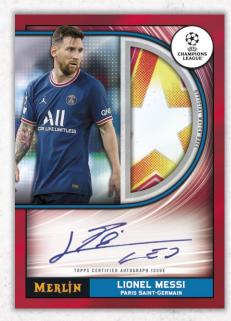

#### Merlin's Match Ball Signatures - Varied #'ing - Hobby Only

- Orange Parallel: sequentially #'d to 25.
- Red Parallel: sequentially #'d to 10.
- SuperFractor Parallel: #'d 1/1.

Merlin's Match Ball Signatures -Red Parallel