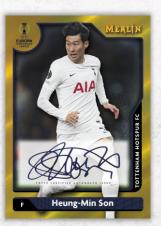

#### **Base Card Autographs**

- Speckle Parallel: sequentially #'d to 150.
- Mojo Parallel: sequentially #'d to 99. Hobby Only
- Blue Parallel: sequentially #'d to 75.
- Gold Parallel: sequentially #'d to 50.
- Orange Parallel: sequentially #' to 25. Hobby Only
- Red Parallel: sequentially #'d to 10.
- SuperFractor Parallel: #'d 1/1.

Renaissance

Base Autograph - Gold Parallel

Ageless Alchemy

Available in retail and hobby shops May 2022!