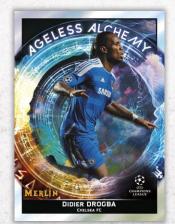

#### Ageless Alchemy – 1:18 Packs

- Gold Refractor Parallel: sequentially #'d to 50.
- Orange Refractor Parallel: sequentially #'d to 25.
- Red Refractor Parallel: sequentially #'d to 10.
- SuperFractor Parallel: numbered #'d 1-of-1.

#### Ageless Alchemy Autograph Parallel - Varied #'ing

SuperFractor Parallel: #'d 1/1.