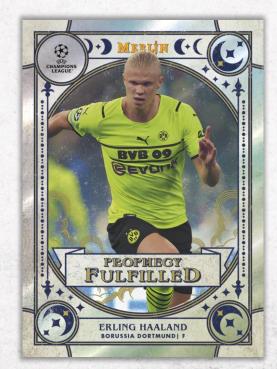

#### New! Prophecy Fulfilled – 1:9 Packs

- Gold Refractor Parallel: sequentially #'d to 50.
- Orange Refractor Parallel: sequentially #'d to 25.
- Red Refractor Parallel: sequentially #'d to 10.
- SuperFractor Parallel: numbered #'d 1-of-1.

**Prophecy Fulfilled** 

#### Prophecy Fulfilled Autograph Parallel - Varied #'ing

SuperFractor Parallel: #'d 1/1.