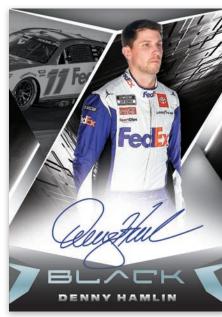

## OBSIDIAN SIGNATURES ELECTRIC ETCH PINK

**BLACK AUTOGRAPHS HOLO SILVER** 

Find autographs paired with race-used memorabilia from track superstars like Kevin Harvick, Kyle Busch, and more in Crown Royale Silhouette Signatures.

Look for autographs from 35 of the sport's best drivers featured prominently on one of our most popular sets, Obsidian.

Not only will base card sets appear on different substrates, but look for them to parallel to autos as well!