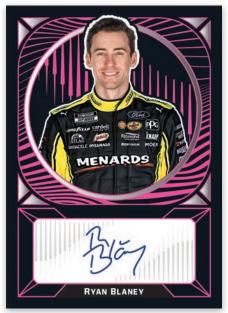

## OBSIDIAN SIGNATURES ELECTRIC ETCH PINK

**BLACK AUTOGRAPHS HOLO SILVER** 

Find autographs paired with race-used memorabilia from track superstars like Kevin Harvick, Kyle Busch, and more in Crown Royale Silhouette Signatures.

Look for autographs from 35 of the sport's best drivers featured prominently on one of our most popular sets, Obsidian.

Not only will base card sets appear on different substrates, but look for them to parallel to autos as well!