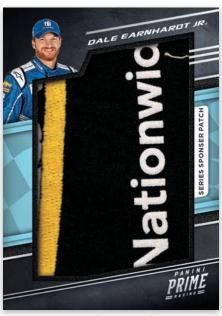

#### **PRIME JUMBO SERIES SPONSOR PATCH**

**CHRONICLES SWATCHES LAUNDRY TAG** 

Status Swatches showcases the various race used materials for drivers, find 5 different parallels #'d/49 or less

Prime Jumbo puts all those patches on a firesuit to great use! Look for up to 22 different variations utilizing prime material sponsor, NASCAR, Sunoco patches and more!