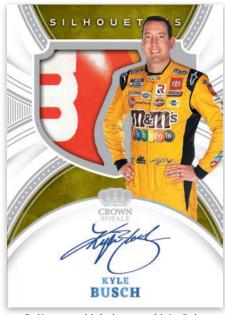

## CROWN ROYALE SILHOUETTE SIGNATURES HOLO PLATINUM BLUE

## OBSIDIAN SIGNATURES ELECTRIC ETCH PINK

**BLACK AUTOGRAPHS HOLO SILVER** 

Find autographs paired with race-used memorabilia from track superstars like Kevin Harvick, Kyle Busch, and more in Crown Royale Silhouette Signatures.