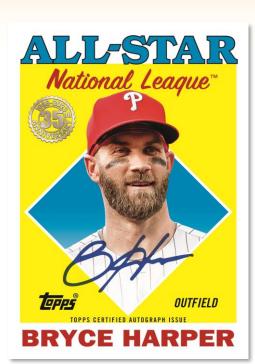

NEW! 1988 Topps All-Star Baseball - Showcasing the biggest stars in the game from yesterday and today in a 50 card set.

- Blue Parallel limited to 600
- Black Parallel #'d to 299
- Gold Parallel #'d to 75
- Red Parallel #'d to 10
- Platinum Parallel #'d 1/1

## **Autograph Cards**

1988 Topps All-Star Baseball Autograph Card **Baseball Stars Autographs** – Showcasing stars of the game.

- Black Parallel #'d to 99
- Gold Parallel #'d to 50
- Red Parallel #'d to 25
- Platinum Parallel #'d 1/1