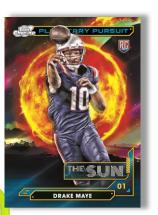

Making its football debut is the highly sought after Planetary Pursuit insert chase. Collect the top players in the game with increasingly difficult planets based on distance from the Sun.

### **PLANETARY PURSUIT**