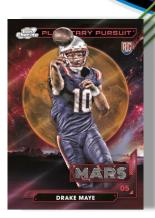

Making its football debut is the highly sought after Planetary Pursuit insert chase. Collect the top players in the game with increasingly difficult planets based on distance from the Sun.

### **PLANETARY PURSUIT**