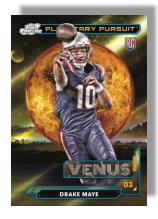

Making its football debut is the highly sought after Planetary Pursuit insert chase. Collect the top players in the game with increasingly difficult planets based on distance from the Sun.

### **PLANETARY PURSUIT**