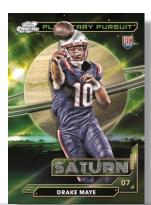

Making its football debut is the highly sought after Planetary Pursuit insert chase. Collect the top players in the game with increasingly difficult planets based on distance from the Sun.

### **PLANETARY PURSUIT**