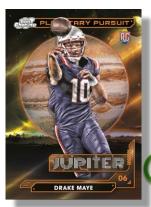

Making its football debut is the highly sought after Planetary Pursuit insert chase. Collect the top players in the game with increasingly difficult planets based on distance from the Sun.

### **PLANETARY PURSUIT**