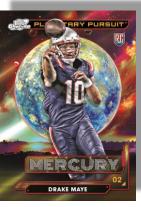

Making its football debut is the highly sought after Planetary Pursuit insert chase. Collect the top players in the game with increasingly difficult planets based on distance from the Sun.

### **PLANETARY PURSUIT**