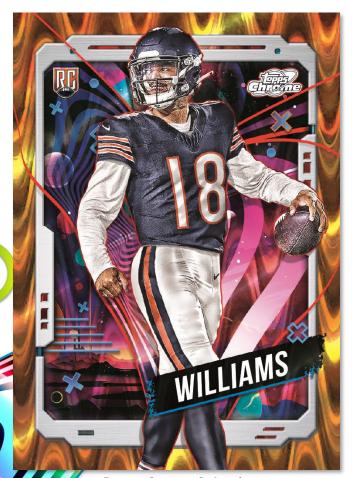

Base – Orange Galactic Refractor

Topps Cosmic Chrome Football makes its galvanizing debut with a galactic spin on chrome technology.

Look for Cosmic Chrome Autograph Cards!

Collect your favorite superstars with the 200-card **Base Set.** Look for out of this world insert sets such as **Launched Into Orbit**, **Galaxy Greats**, **and Star Clusters**. Also search for **Cosmic Dust and Stella Nova** short print inserts featuring the top players in the game.

### **BASE SET**

Collectors can build a 200-card set full of football's best rookies and all-time greats.

Starfractor - Pink