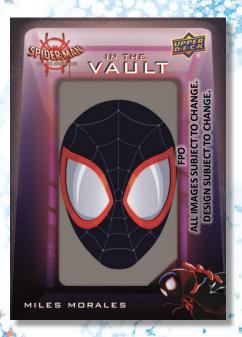

### In the Vault Manufactured Patch Cards!

Look for numbered Ultimate Gold Versions!

Collect Mask & Character version Patches too!

Look for Everything's Relative Stickers