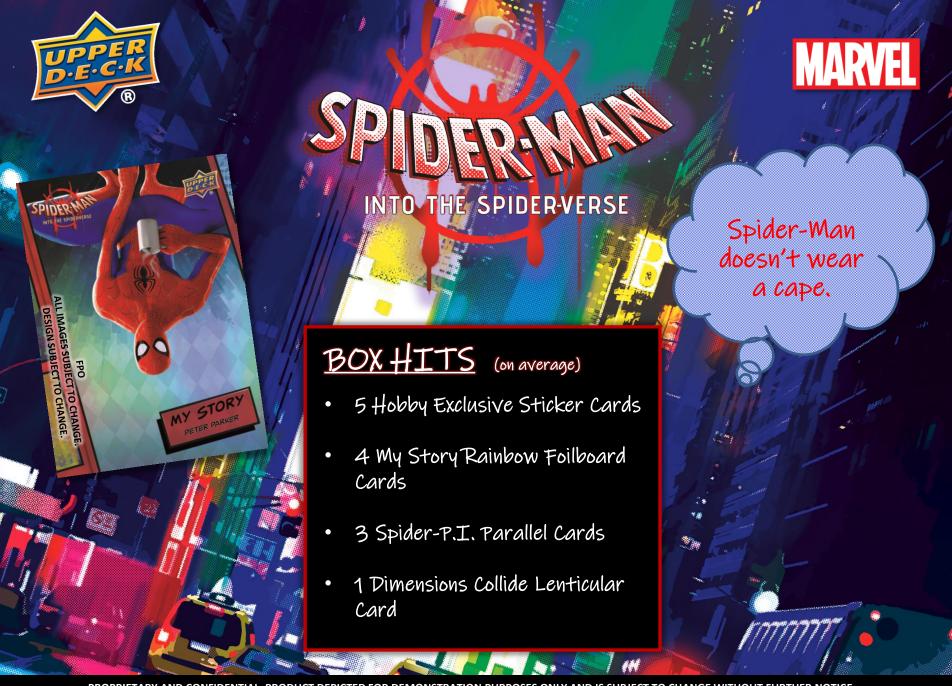

#### PACKHITS (on average)

- 5 Cards from the following:
  - Base Cards
  - It's Proprietary Insert Cards
- 1 Peter Parker Red Parallel Card

cards and My Story

Look for Parallel

versions of Base