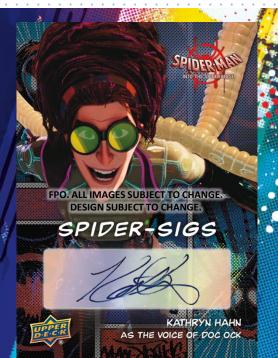

## SPIDERECOLOR

INTO THE SPIDER-VERSE

Look for numbered Dual and Triple Auto Cards!