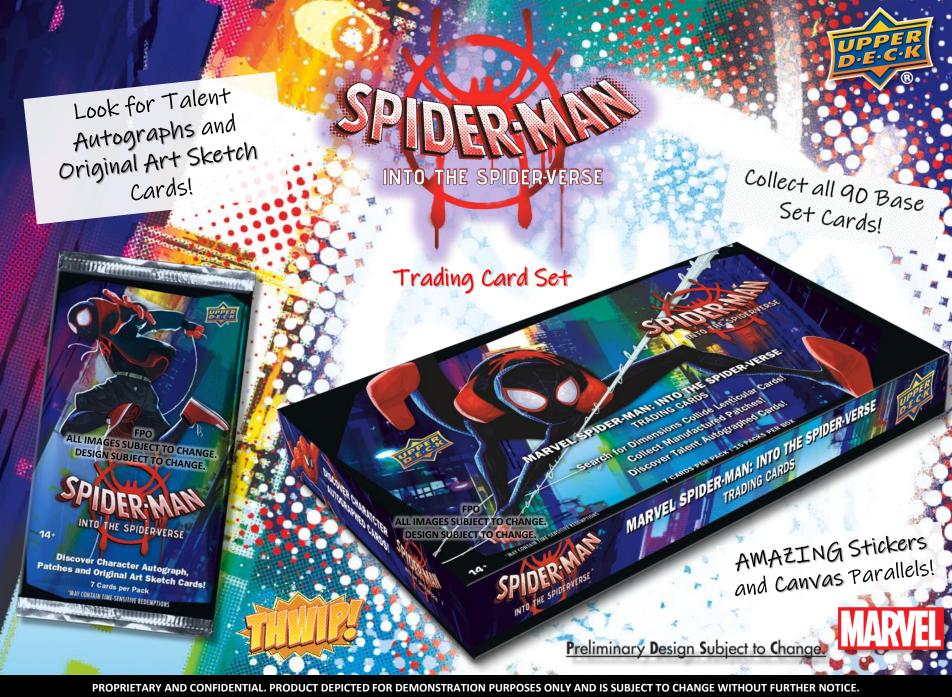

#### CASE HITS

(on average)

- 2 Original Art Sketch Cards
- 2 Canvas Parallel Cards
- 1 In the Vault Numbered Ultimate Gold Patch Card

Watch for Film Inspired Original Art Sketch Cards!

Discover a variety of Talent Autographs from across the film!