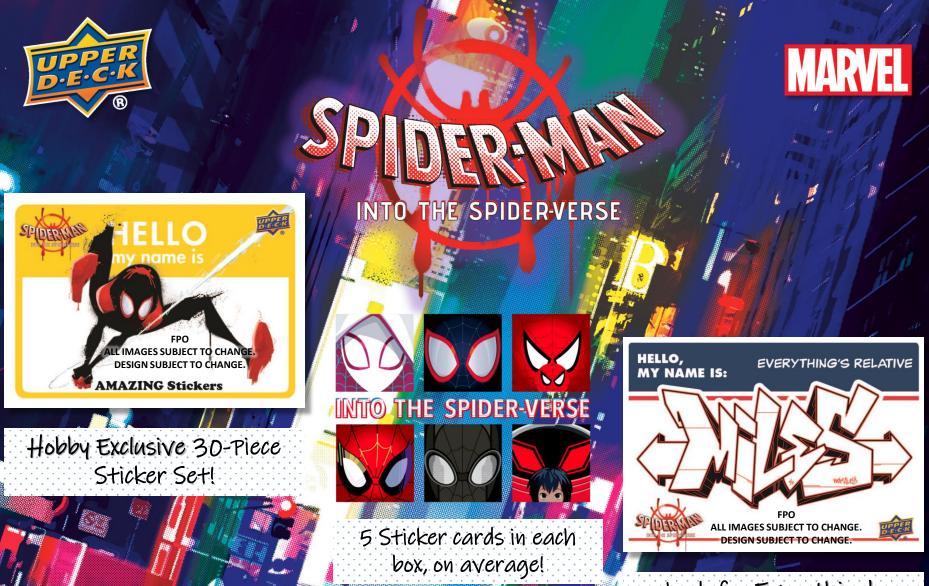

### In the Vault Manufactured Patch Cards!

Look for numbered Ultimate Gold Versions!

Collect Mask & Character version Patches too!

Look for Everything's Relative Stickers