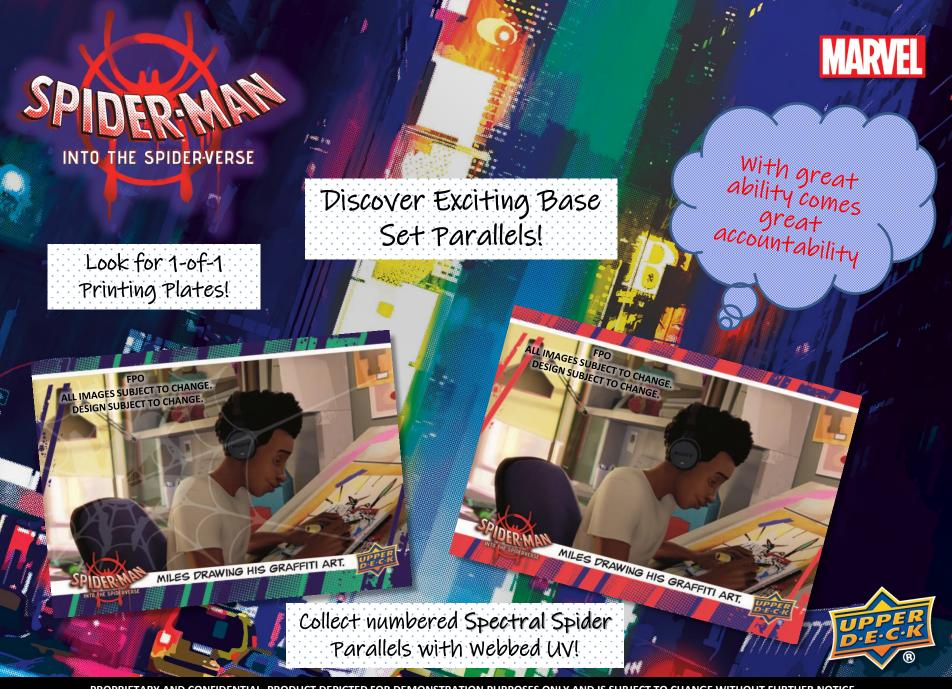

#### PACKHITS (on average)

- 5 Cards from the following:
  - Base Cards
  - It's Proprietary Insert Cards
- 1 Peter Parker Red Parallel Card

cards and My Story

Look for Parallel

versions of Base