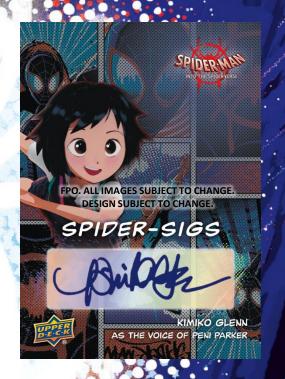

## SPIDERECOLOR

INTO THE SPIDER-VERSE

Look for numbered Dual and Triple Auto Cards!