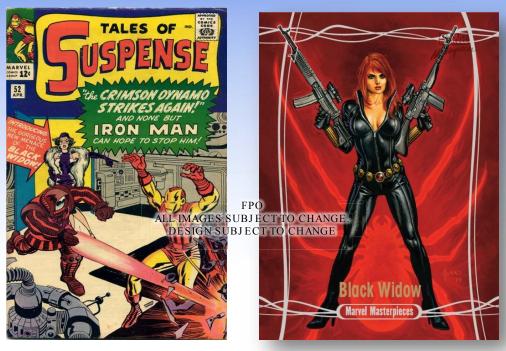

### What If?!

This...

...plus this...

...equals THIS!

Base Set Parallel images superimposed over the origin comic cover of each character!

### What If?!

This...

...plus this...

...equals THIS!