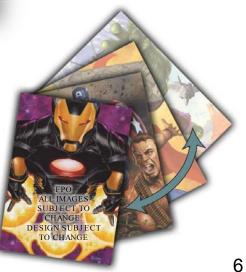

10
  - Joe Jusko Base Set Variant Autograph #'d to 10
  - Joe Jusko 1992 Marvel Masterpieces Auto Buy Back #'d to 15
- At least 1 additional insert card #'d to 25 or less
- 1 "Mirage" Lenticular Card

#### **Chase Hits**

- **Battle Spectra Gem Parallel!**
- Holofoil and Gallery Parallel Cards #'d to 25
- **Redemptions for uncut sheets**













Base Set Hand Drawn by Jusko - all Serial Numbered!



Jusko Autographed Parallels!





### What If?!



This...

...plus this...



...equals THIS!

Base Set Parallel images superimposed over the origin comic cover of each character!





### What If?!



This...

...plus this...



...equals THIS!





### Impressive Collection of technology-based Inserts!



Holofoil

### **Canvas**





**Gallery** 

Mirage 4-Flip Lenticular **Cards** 







### **Premium Card Stock!**

Nearly the entire set is on thick, premium card stock, 3 times as thick as a standard trading card!