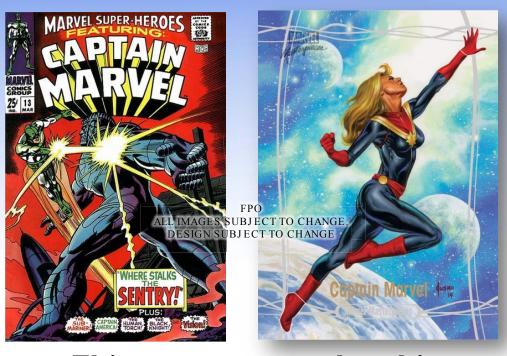

### What If?!

This...

...plus this...

...equals THIS!

Base Set Parallel images superimposed over the origin comic cover of each character!

### What If?!

This...

...plus this...

...equals THIS!