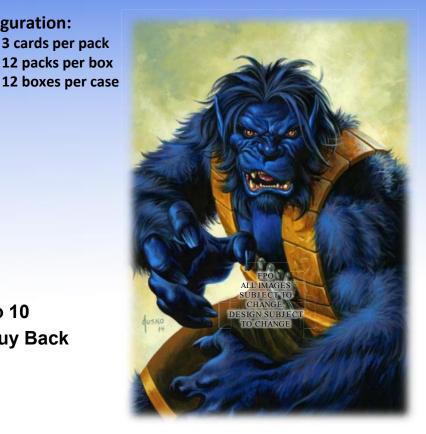

# **2016 Marvel Masterpieces Box Breaks**

**Configuration:** 

3 cards per pack

### **Pack Hits**

- 1 Base card all base cards serial numbered
- 2 Premium Insert or Parallel cards

### **Box Hits**

- 1 Joe Jusko themed Sketch Card
- 1 1992 Marvel Masterpieces stamped Buy Back
- At least 1 card #'d to 99 or less