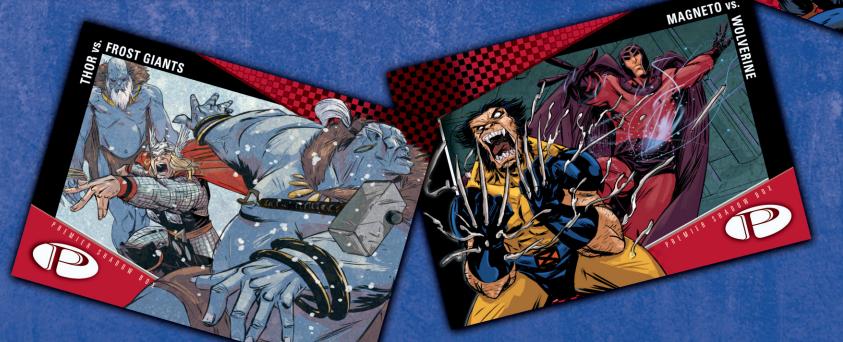

#### SHADOW BOX CARDS MARVEL PREMIER

THE AVENGERS

PREMIER SHADOW BOX CARDS!
THESE FEATURE ORIGINAL ART
REPRESENTATIONS OF CLASSIC
BATTLES IN A 3-D FORMAT.
ORIGINAL ART BY SANFORD GREENE!