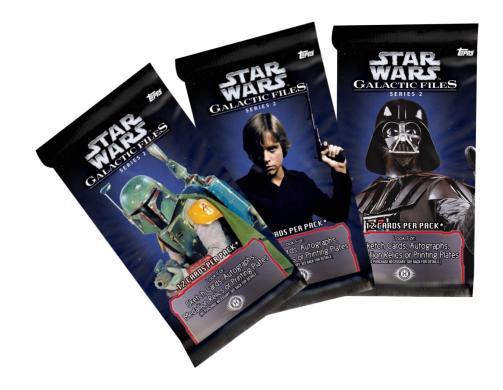

#### **Product Mix**

| SKU                                   | SRP      |
|---------------------------------------|----------|
| Hobby Single Pack (12 cards per pack) | \$4.99   |
| Hobby Box (24 packs per box)          | \$119.99 |

### **Product Images**

**Star Wars: Galactic Files Series 2** 

Product Line<sup>1</sup> In Stores 7/31/13

<u>Single Pack</u> (12 Cards) \$4.99 SRP Hobby Box (24 packs) \$119.99 SRP

Artwork Not Final

(1) See Price & Packs for Item Numbers and UPC Codes