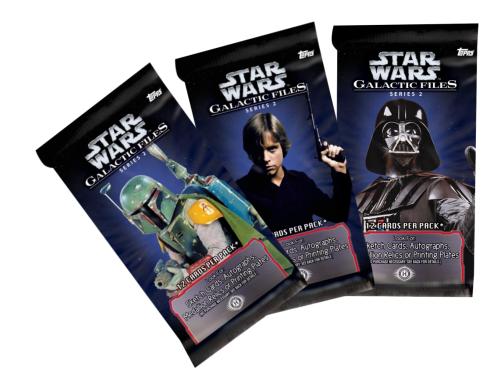

### **Product Content**

• In Store: 7/31/2013

#### **Product Mix**

| SKU                                   | SRP      |
|---------------------------------------|----------|
| Hobby Single Pack (12 cards per pack) | \$4.99   |
| Hobby Box (24 packs per box)          | \$119.99 |

### **Product Images**

**Star Wars: Galactic Files Series 2** 

Product Line<sup>1</sup> In Stores 7/31/13

<u>Single Pack</u> (12 Cards) \$4.99 SRP Hobby Box (24 packs) \$119.99 SRP

Artwork Not Final

(1) See Price & Packs for Item Numbers and UPC Codes