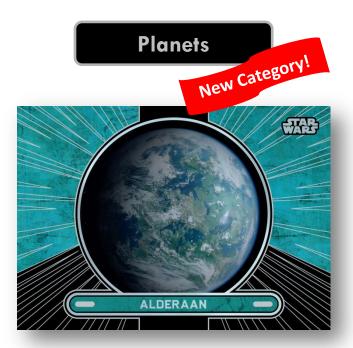

# Comprehensive Base Set brings the Star Wars saga to life

**Planets: Planets from across the Star Wars Galaxy** 

Weapons: Weapons used in the Star Wars saga by the light and dark side