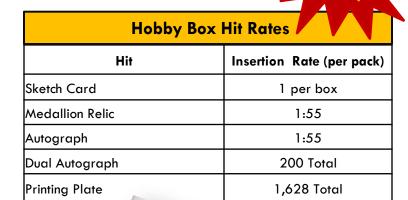

#### <u>Awesome NEW Hits in Galactic Files Series 2!</u>

- NEW Hits include Medallions, Dual Autographs, and Printing Plates!
- Back by popular demand, collectors will enjoy Sketch Cards and Autographs.

## **NEW** Hits in Galactic Files Series 2 include Medallion Relics, Printing Plates and Dual Autographs!

Medallion Relics: 12 vehicle medallions on 30 separate card designs featuring heroes of the Galaxy Printing Plates: 1628 printing plates used in the production of the Galactic Files Series 2 base and insert card