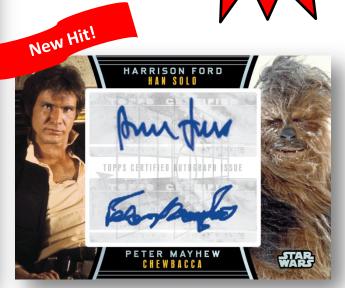

# Fan favorite sketch cards and autographs return in Galactic Files Series 2

<u>Sketch Cards</u>: Sketch cards of Star Wars characters from all 6 movies, Clone Wars, and Expanded Universe

<u>Autographs</u>: 20 separate actors from all 6 Star Wars episodes including Billy Dee Williams and Mark Hamill

**Dual Autographs:** 5 card designs with dual autographs from leading Star Wars characters

**Dual Autographed Card** 

Sketch Card